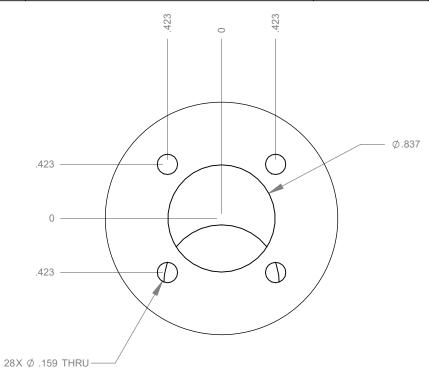

|                                |  |         | FRACTIONAL± ANGULAR: MACH± BEND ± TWO PLACE DECIMAL ± THREE PLACE DECIMAL ±  MATERIAL 6061 Alloy |           | NAME      | DATE      | AFM Engineering, Inc.                                |     |
|--------------------------------|--|---------|--------------------------------------------------------------------------------------------------|-----------|-----------|-----------|------------------------------------------------------|-----|
|                                |  |         |                                                                                                  | DRAWN     | Irwin     | 8/27/2004 |                                                      |     |
|                                |  |         |                                                                                                  | CHECKED   | Irwin     | -         |                                                      |     |
|                                |  |         |                                                                                                  | ENG APPR. |           |           | AEM Engineering Inc                                  |     |
|                                |  |         |                                                                                                  | MFG APPR. |           |           | AFM Engineering, Inc.<br>Hot Stamp Control Box       |     |
|                                |  |         |                                                                                                  | Q.A.      |           |           | Hot Stamp Control Box Inside                         |     |
|                                |  |         |                                                                                                  | COMMENTS  | COMMENTS: |           | AFM Part No 102800                                   |     |
| NEXT ASSY USED ON  APPLICATION |  | USED ON | FINISH -                                                                                         |           |           |           | SIZE DWG. NO.                                        |     |
|                                |  | ATION   | DO NOT SCALE DRAWING                                                                             |           |           |           | B 19000-001_RevE  SCALE:1:2 WEIGHT: 0.970 SHEET 3 OF | : 3 |

PROPRIETARY AND CONFIDENTIAL

THE INFORMATION CONTAINED IN THIS DRAWING IS THE SOLE PROPERTY OF AFM ENGINEERING, INC. ANY REPRODUCTION IN PART OR AS A WHOLE WITHOUT THE WRITTEN PERMISSION OF AFM ENGINEERING INC. IS PROHIBITED.