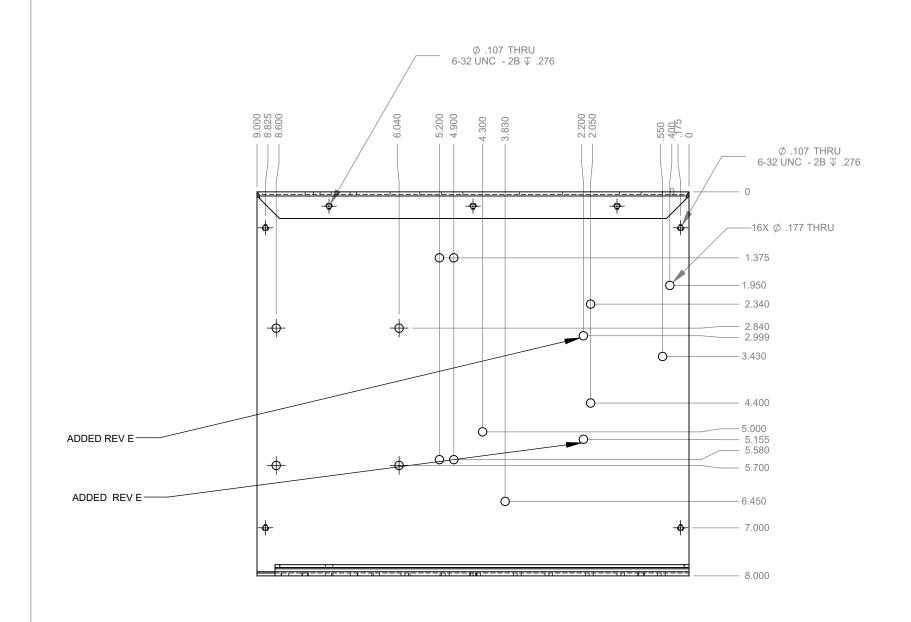

## AFM Engineering, Inc. Hot Stamp Control Box

AFM Part

| B         | 19000-001_RevE |               |            |   |
|-----------|----------------|---------------|------------|---|
| SCALE:1:1 |                | WEIGHT: 0.971 | SHEET 2 OF | 3 |

|      | REVISIONS |                            |           |          |  |  |
|------|-----------|----------------------------|-----------|----------|--|--|
| ZONE | REV.      | DESCRIPTION                | DATE      | APPROVED |  |  |
| -    | Е         | ADDED TWO HOLES IN SHEET 4 | 8/17/2020 | CSI      |  |  |