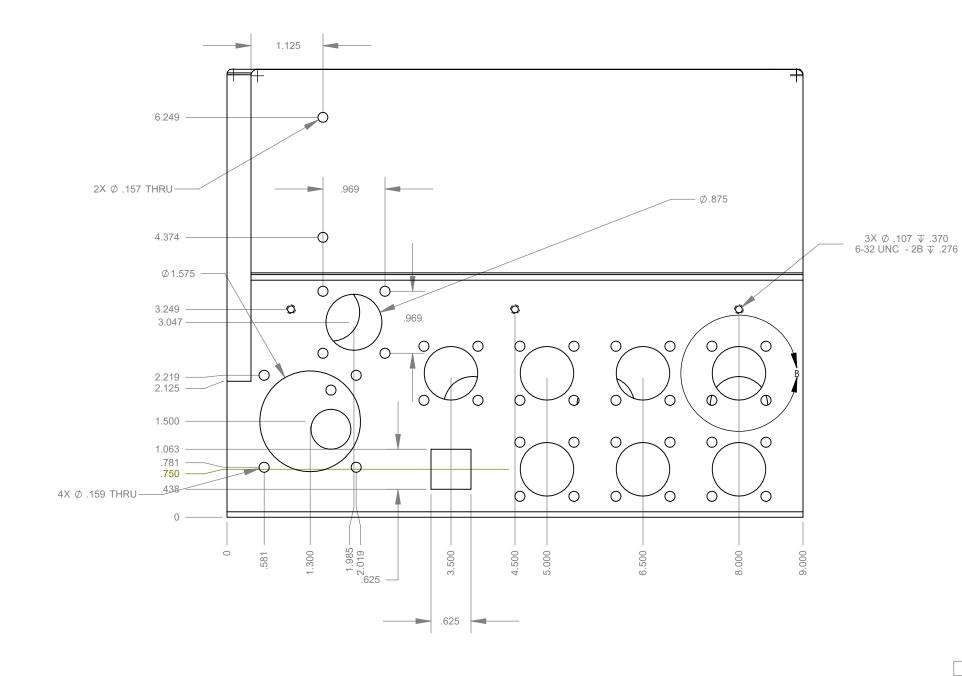

|                                |  |         | FRACTIONAL± ANGULAR: MACH± BEND ± TWO PLACE DECIMAL ± THREE PLACE DECIMAL ±  MATERIAL 6061 Alloy |           | NAME      | DATE      | AFM Engineering, Inc.                                |     |
|--------------------------------|--|---------|--------------------------------------------------------------------------------------------------|-----------|-----------|-----------|------------------------------------------------------|-----|
|                                |  |         |                                                                                                  | DRAWN     | Irwin     | 8/27/2004 |                                                      |     |
|                                |  |         |                                                                                                  | CHECKED   | Irwin     | -         |                                                      |     |
|                                |  |         |                                                                                                  | ENG APPR. |           |           | AEM Engineering Inc                                  |     |
|                                |  |         |                                                                                                  | MFG APPR. |           |           | AFM Engineering, Inc.<br>Hot Stamp Control Box       |     |
|                                |  |         |                                                                                                  | Q.A.      |           |           | Hot Stamp Control Box Inside                         |     |
|                                |  |         |                                                                                                  | COMMENTS  | COMMENTS: |           | AFM Part No 102800                                   |     |
| NEXT ASSY USED ON  APPLICATION |  | USED ON | FINISH -                                                                                         |           |           |           | SIZE DWG. NO.                                        |     |
|                                |  | ATION   | DO NOT SCALE DRAWING                                                                             |           |           |           | B 19000-001_RevE  SCALE:1:2 WEIGHT: 0.970 SHEET 3 OF | : 3 |

PROPRIETARY AND CONFIDENTIAL

THE INFORMATION CONTAINED IN THIS DRAWING IS THE SOLE PROPERTY OF AFM ENGINEERING, INC. ANY REPRODUCTION IN PART OR AS A WHOLE WITHOUT THE WRITTEN PERMISSION OF AFM ENGINEERING INC. IS PROHIBITED.