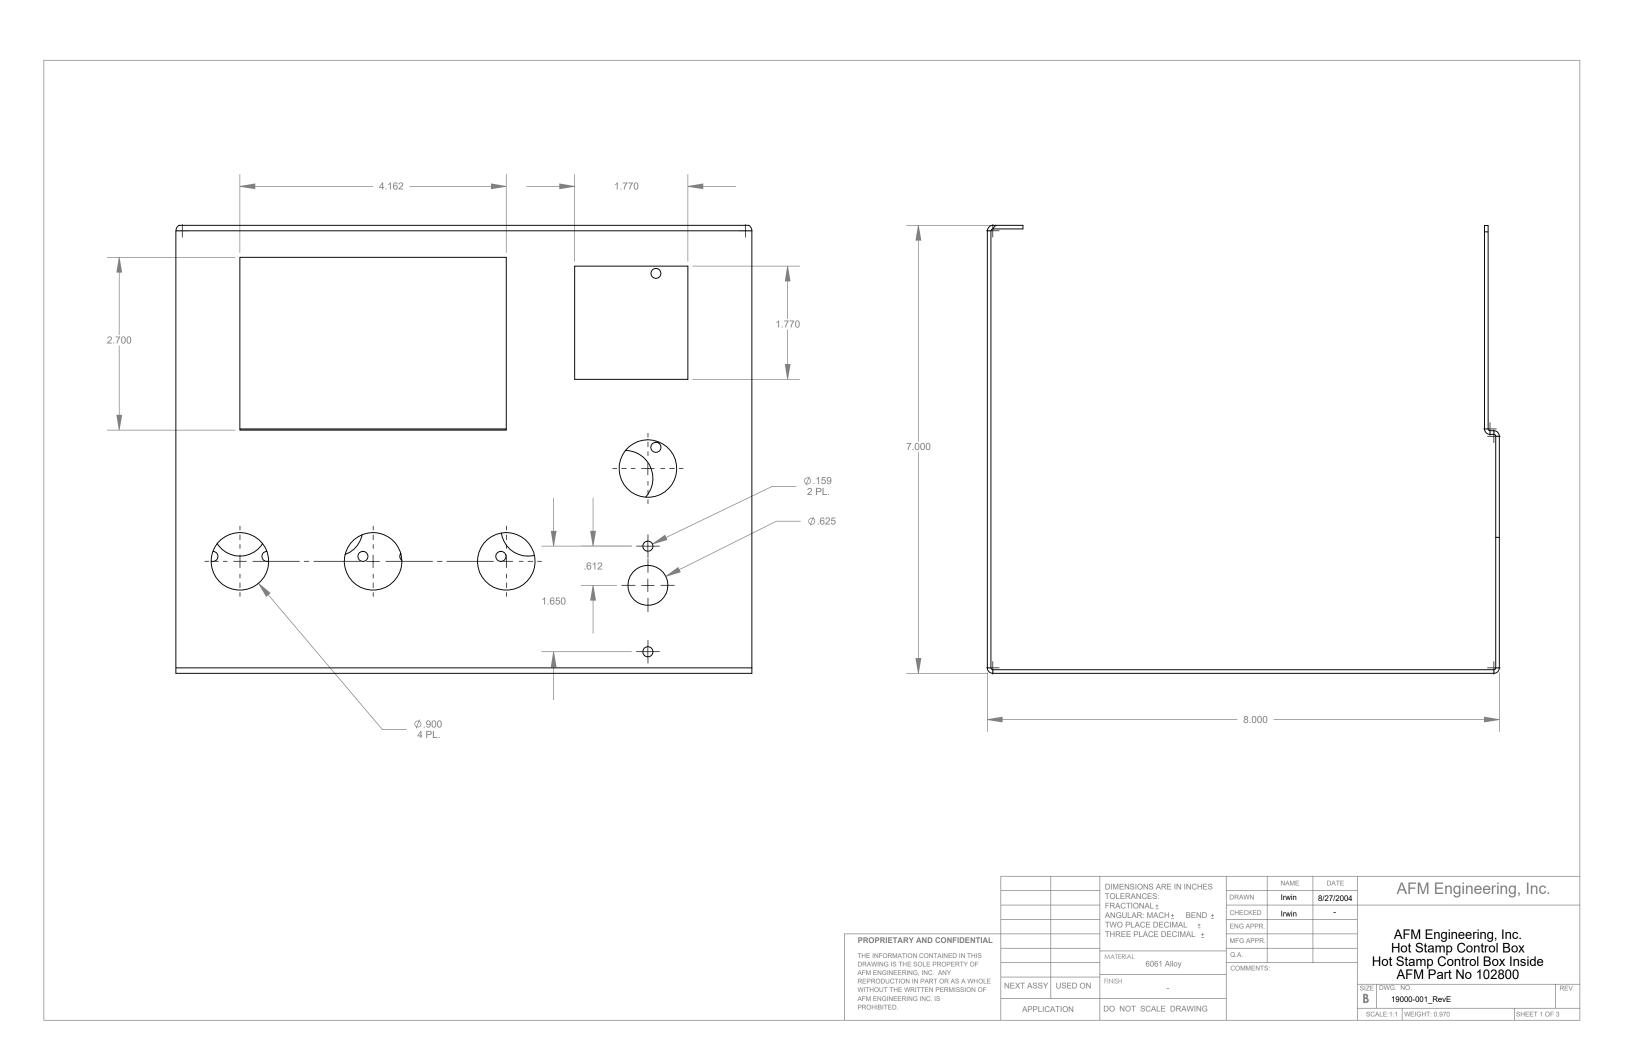

## AFM Engineering, Inc.

## AFM Engineering, Inc. Hot Stamp Control Box

AFM Part

| B         | 19000-001_RevE |               |            |   |
|-----------|----------------|---------------|------------|---|
| SCALE:1:1 |                | WEIGHT: 0.971 | SHEET 2 OF | 3 |

PROPRIETARY AND CONFIDENTIAL THE INFORMATION CONTAINED IN THIS DRAWING IS THE SOLE PROPERTY OF AFM ENGINEERING, INC. ANY REPRODUCTION IN PART OR AS A WHOLE WITHOUT THE WRITTEN PERMISSION OF AFM ENGINEERING INC. IS PROHIBITED.