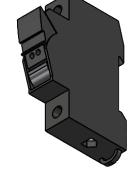

|                                                                                                                                                                                   |             |         | DIMENSIONS ARE IN INCHES                   |           | NAME  | DATE | AFM Engineering, Inc.                                                        |
|-----------------------------------------------------------------------------------------------------------------------------------------------------------------------------------|-------------|---------|--------------------------------------------|-----------|-------|------|------------------------------------------------------------------------------|
|                                                                                                                                                                                   |             |         | TOLERANCES:                                | DRAWN     | Irwin | -    |                                                                              |
|                                                                                                                                                                                   |             |         | FRACTIONAL ±.032<br>ANGULAR: MACH ± BEND ± | CHECKED   | Irwin | -    |                                                                              |
|                                                                                                                                                                                   |             |         | TWO PLACE DECIMAL ±.010                    | ENG APPR. |       |      |                                                                              |
| PROPRIETARY AND CONFIDENTIAL                                                                                                                                                      |             |         | THREE PLACE DECIMAL ±.005                  | MFG APPR. |       |      | Phoenix Contact                                                              |
| THE INFORMATION CONTAINED IN THIS                                                                                                                                                 |             |         | MATERIAL                                   | Q.A.      |       |      |                                                                              |
| DRAWING IS THE SOLE PROPERTY OF<br>AFM ENGINEERING, INC. ANY<br>REPRODUCTION IN PART OR AS A WHOLE<br>WITHOUT THE WRITTEN PERMISSION OF<br>AFM ENGINEERING INC. IS<br>PROHIBITED. |             |         | 1                                          | COMMENTS: |       |      | Fuse Holder                                                                  |
|                                                                                                                                                                                   | NEXT ASSY   | USED ON | FINISH                                     |           |       |      | AFM Part #103606                                                             |
|                                                                                                                                                                                   | APPLICATION |         | DO NOT SCALE DRAWING                       |           |       |      | A pxc_3048386_04_01_UK-10-3-HESI-N_3D   SCALE:1:2 WEIGHT: 0.149 SHEET 1 OF 1 |