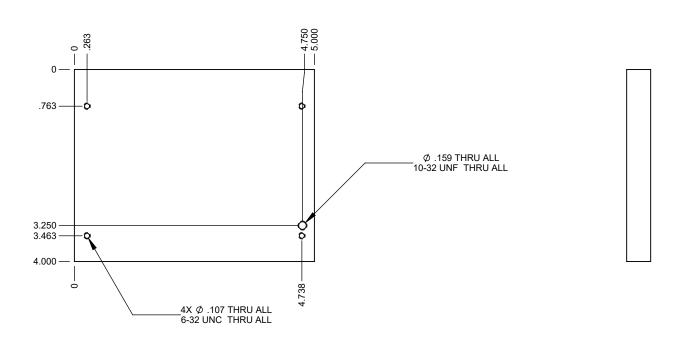

## S:\AFMMACHINES\19000 HOT STAMP CONTROL BOX\19040 CONTROL BOX NO PLC\19040 BOX\_ASSEMBLY\

|                                                                                                                                                                                                      |           |                              | DIMENSIONS ARE IN INCHES TOLERANCES:                                   | DRAWN     | NAME<br>Irwin | DATE - | AFM Engineering, Inc.                                              |
|------------------------------------------------------------------------------------------------------------------------------------------------------------------------------------------------------|-----------|------------------------------|------------------------------------------------------------------------|-----------|---------------|--------|--------------------------------------------------------------------|
|                                                                                                                                                                                                      |           |                              | FRACTIONAL±.032<br>ANGULAR: MACH± BEND±                                | CHECKED   | Irwin         | -      |                                                                    |
|                                                                                                                                                                                                      |           |                              | TWO PLACE DECIMAL ±.005 THREE PLACE DECIMAL ±.010  MATERIAL 6061 Allov | ENG APPR. |               |        | AFM ENGINEERING, INC.<br>NO PLC CONTROL BOX<br>Control Mount Plate |
| PROPRIETARY AND CONFIDENTIAL                                                                                                                                                                         |           |                              |                                                                        | MFG APPR. |               |        |                                                                    |
| THE INFORMATION CONTAINED IN THIS DRAWING IS THE SOLE PROPERTY OF AFM ENGINEERING, INC. ANY REPRODUCTION IN PART OR AS A WHOLE WITHOUT THE WRITTEN PERMISSION OF AFM ENGINEERING INC. IS PROHIBITED. |           |                              |                                                                        | Q.A.      |               |        |                                                                    |
|                                                                                                                                                                                                      |           |                              | , ,                                                                    | COMMENTS: |               |        | Part # 103875  SIZE DWG. NO. A 19040-003                           |
|                                                                                                                                                                                                      | NEXT ASSY | USED ON                      | FINISH                                                                 |           |               |        |                                                                    |
|                                                                                                                                                                                                      | APPLICA   | APPLICATION DO NOT SCALE DRA |                                                                        |           |               |        | SCALE:1:1 WEIGHT: 0.971 SHEET 1 OF 1                               |