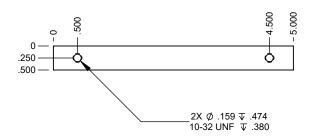

## S:\AFMMACHINES\19000 HOT STAMP CONTROL BOX\19040 CONTROL BOX NO PLC\19040 BOX\_ASSEMBLY\

|                                                                                                                                                                                                      |           |                              | DIMENSIONS ARE IN INCHES TOLERANCES:                                   | DRAWN     | NAME<br>Irwin | DATE - | AFM Engineering, Inc.                                              |
|------------------------------------------------------------------------------------------------------------------------------------------------------------------------------------------------------|-----------|------------------------------|------------------------------------------------------------------------|-----------|---------------|--------|--------------------------------------------------------------------|
|                                                                                                                                                                                                      |           |                              | FRACTIONAL±.032<br>ANGULAR: MACH± BEND±                                | CHECKED   | Irwin         | -      |                                                                    |
|                                                                                                                                                                                                      |           |                              | TWO PLACE DECIMAL ±.005 THREE PLACE DECIMAL ±.010  MATERIAL 6061 Allov | ENG APPR. |               |        | AFM ENGINEERING, INC.<br>NO PLC CONTROL BOX<br>Control Mount Plate |
| PROPRIETARY AND CONFIDENTIAL                                                                                                                                                                         |           |                              |                                                                        | MFG APPR. |               |        |                                                                    |
| THE INFORMATION CONTAINED IN THIS DRAWING IS THE SOLE PROPERTY OF AFM ENGINEERING, INC. ANY REPRODUCTION IN PART OR AS A WHOLE WITHOUT THE WRITTEN PERMISSION OF AFM ENGINEERING INC. IS PROHIBITED. |           |                              |                                                                        | Q.A.      |               |        |                                                                    |
|                                                                                                                                                                                                      |           |                              | , ,                                                                    | COMMENTS: |               |        | Part # 103875  SIZE DWG. NO. A 19040-003                           |
|                                                                                                                                                                                                      | NEXT ASSY | USED ON                      | FINISH                                                                 |           |               |        |                                                                    |
|                                                                                                                                                                                                      | APPLICA   | APPLICATION DO NOT SCALE DRA |                                                                        |           |               |        | SCALE:1:1 WEIGHT: 0.971 SHEET 1 OF 1                               |