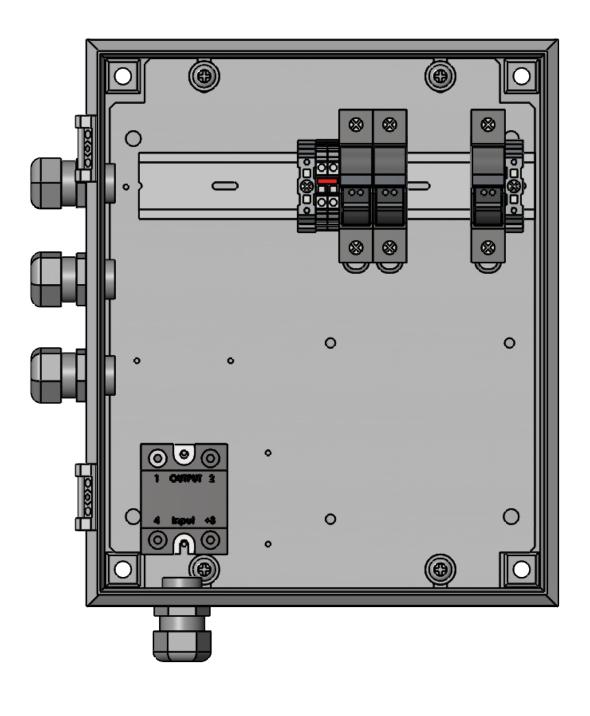

| ITEM NO. | PART NUMBER                             | PartNo | DESCRIPTION                              | QTY. |
|----------|-----------------------------------------|--------|------------------------------------------|------|
| 1        | pxc_3048386_04_01_UK-10-3-HESI-<br>N_3D | 103606 | Fuse Holder                              | 3    |
| 2        | JBMP1210_5-27-2016-2                    | 104641 | 120vac Small                             | 1    |
| 3        | DinRail_Idec                            |        | -                                        | 1    |
| 4        | pxc_0800886_08_05_E-NS-35-N_3D          | 103605 | End clamp - E/NS 35 N                    | 2    |
| 5        | FBS-50-6_3D_AFM_2                       | -      | -                                        | 1    |
| 6        | UT2,5 GR 3044076                        | 103604 | Feed-through terminal block UT 4 GREY    | 2    |
| 7        | JB121006HC_1_Mersen                     | 104641 | 120vac Small                             | 1    |
| 8        | 2522                                    | 100041 | Strain Relief Cord, 1/2 OD, .250 to .375 | 4    |
| 9        | 2522 Nut                                | 100126 | Locknut, 1/2", Rigid                     | 4    |
| 10       | Solid_State                             | 101163 | Solid State Relay                        | 1    |