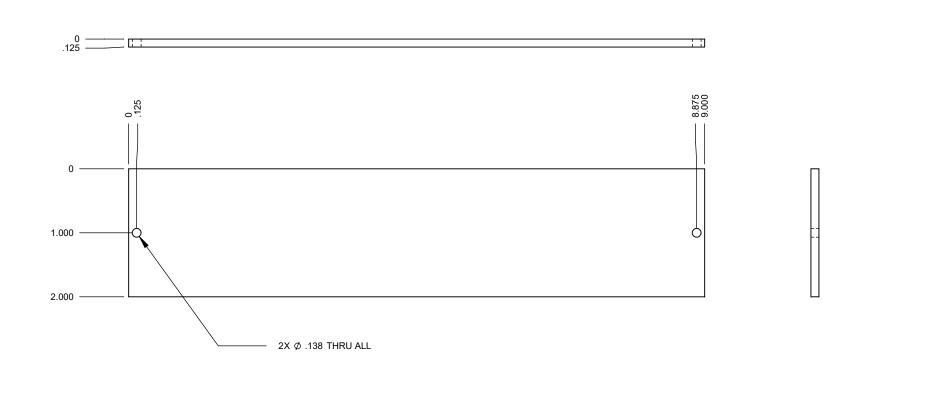

|                                                                                                                                                                                                                        |             |         | DIMENSIONS ARE IN INCHES                                                                                                |           | NAME  | DATE      | AFM Engineering, Inc.                       |  |
|------------------------------------------------------------------------------------------------------------------------------------------------------------------------------------------------------------------------|-------------|---------|-------------------------------------------------------------------------------------------------------------------------|-----------|-------|-----------|---------------------------------------------|--|
|                                                                                                                                                                                                                        |             |         | FRACTIONAL±.032<br>ANGULAR: MACH± BEND±<br>TWO PLACE DECIMAL±.010<br>THREE PLACE DECIMAL±.005<br>MATERIAL<br>6061 Alloy | DRAWN     | Irwin | 2/10/2006 | / I W Engineering, me.                      |  |
|                                                                                                                                                                                                                        |             |         |                                                                                                                         | CHECKED   | Irwin | 2/10/2006 | AFM Engineering Inc.<br>Light Touch Button, |  |
|                                                                                                                                                                                                                        |             |         |                                                                                                                         | ENG APPR. |       |           |                                             |  |
| PROPRIETARY AND CONFIDENTIAL                                                                                                                                                                                           |             |         |                                                                                                                         | MFG APPR. |       |           |                                             |  |
| THE INFORMATION CONTAINED IN THIS<br>DRAWING IS THE SOLE PROPERTY OF<br>AFM ENGINEERING, INC. ANY<br>REPRODUCTION IN PART OR AS A WHOLE<br>WITHOUT THE WRITTEN PERMISSION OF<br>AFM ENGINEERING INC. IS<br>PROHIBITED. |             |         |                                                                                                                         | Q.A.      |       |           | Blank Plate                                 |  |
|                                                                                                                                                                                                                        |             |         |                                                                                                                         | COMMENTS: |       |           | AFM Part #104718                            |  |
|                                                                                                                                                                                                                        | NEXT ASSY   | USED ON |                                                                                                                         |           |       |           | SIZE DWG. NO. REV. 19050-003                |  |
|                                                                                                                                                                                                                        | APPLICATION |         | DO NOT SCALE DRAWING                                                                                                    |           |       |           | SCALE:1:1 WEIGHT: 0.219 SHEET 1 OF 1        |  |