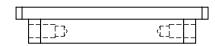

|  |                                                                                                                                                                                                                                   |             |         | DIMENSIONS ARE IN INCHES                                      |           | NAME  | DATE      |                           | AFM Engineering, Inc.           |     |              |      |
|--|-----------------------------------------------------------------------------------------------------------------------------------------------------------------------------------------------------------------------------------|-------------|---------|---------------------------------------------------------------|-----------|-------|-----------|---------------------------|---------------------------------|-----|--------------|------|
|  |                                                                                                                                                                                                                                   |             |         | FRACTIONAL±.032 ANGULAR: MACH± BEND ± TWO PLACE DECIMAL ±.010 | DRAWN     | Irwin | 2/10/2006 | 7 ti Wi Eriginooning, mo. |                                 |     |              |      |
|  |                                                                                                                                                                                                                                   |             |         |                                                               | CHECKED   | Irwin | 2/10/2006 | AFM Engineering Inc.      |                                 |     |              |      |
|  |                                                                                                                                                                                                                                   |             |         |                                                               | ENG APPR. |       |           |                           |                                 |     | nc.          |      |
|  | PROPRIETARY AND CONFIDENTIAL THE INFORMATION CONTAINED IN THIS DRAWING IS THE SOLE PROPERTY OF AFM ENGINEERING, INC. ANY REPRODUCTION IN PART OR AS A WHOLE WITHOUT THE WRITTEN PERMISSION OF AFM ENGINEERING INC. IS PROHIBITED. |             |         | THREE PLACE DECIMAL ±.005                                     | MFG APPR. |       |           | Light Touch Button,       |                                 |     |              |      |
|  |                                                                                                                                                                                                                                   |             |         |                                                               | Q.A.      |       |           |                           | End                             | - 1 |              |      |
|  |                                                                                                                                                                                                                                   |             |         | 6061 Alloy                                                    | COMMENTS: |       |           | AFM Part #104719          |                                 |     |              |      |
|  |                                                                                                                                                                                                                                   | NEXT ASSY   | USED ON | FINISH Anodize Hard Black                                     |           |       |           | SIZE DWG. NO.             |                                 |     |              | REV. |
|  |                                                                                                                                                                                                                                   | APPLICATION |         | DO NOT SCALE DRAWING                                          |           |       |           | SCALE                     | 19050-004<br>11:1 WEIGHT: 0.121 | (   | SHEET 1 OF 1 | 1    |