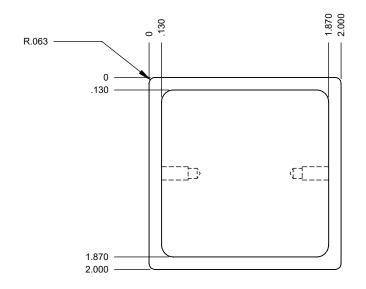

|  |                                                                                                                                                                                                                                   |             |         | DIMENSIONS ARE IN INCHES                                      |           | NAME  | DATE      |                           | AFM Engineering, Inc.           |     |              |      |
|--|-----------------------------------------------------------------------------------------------------------------------------------------------------------------------------------------------------------------------------------|-------------|---------|---------------------------------------------------------------|-----------|-------|-----------|---------------------------|---------------------------------|-----|--------------|------|
|  |                                                                                                                                                                                                                                   |             |         | FRACTIONAL±.032 ANGULAR: MACH± BEND ± TWO PLACE DECIMAL ±.010 | DRAWN     | Irwin | 2/10/2006 | 7 ti Wi Eriginooning, mo. |                                 |     |              |      |
|  |                                                                                                                                                                                                                                   |             |         |                                                               | CHECKED   | Irwin | 2/10/2006 | AFM Engineering Inc.      |                                 |     |              |      |
|  |                                                                                                                                                                                                                                   |             |         |                                                               | ENG APPR. |       |           |                           |                                 |     | nc.          |      |
|  | PROPRIETARY AND CONFIDENTIAL THE INFORMATION CONTAINED IN THIS DRAWING IS THE SOLE PROPERTY OF AFM ENGINEERING, INC. ANY REPRODUCTION IN PART OR AS A WHOLE WITHOUT THE WRITTEN PERMISSION OF AFM ENGINEERING INC. IS PROHIBITED. |             |         | THREE PLACE DECIMAL ±.005                                     | MFG APPR. |       |           | Light Touch Button,       |                                 |     |              |      |
|  |                                                                                                                                                                                                                                   |             |         |                                                               | Q.A.      |       |           |                           | End                             | - 1 |              |      |
|  |                                                                                                                                                                                                                                   |             |         | 6061 Alloy                                                    | COMMENTS: |       |           | AFM Part #104719          |                                 |     |              |      |
|  |                                                                                                                                                                                                                                   | NEXT ASSY   | USED ON | FINISH Anodize Hard Black                                     |           |       |           | SIZE DWG. NO.             |                                 |     |              | REV. |
|  |                                                                                                                                                                                                                                   | APPLICATION |         | DO NOT SCALE DRAWING                                          |           |       |           | SCALE                     | 19050-004<br>11:1 WEIGHT: 0.121 | (   | SHEET 1 OF 1 | 1    |