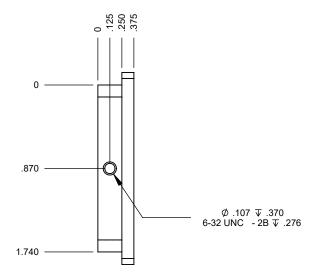

|  |                                                                                                                                                                                                                                   |             |         | DIMENSIONS ARE IN INCHES                                      |           | NAME  | DATE      |                           | AFM Engineering, Inc.           |     |              |      |
|--|-----------------------------------------------------------------------------------------------------------------------------------------------------------------------------------------------------------------------------------|-------------|---------|---------------------------------------------------------------|-----------|-------|-----------|---------------------------|---------------------------------|-----|--------------|------|
|  |                                                                                                                                                                                                                                   |             |         | FRACTIONAL±.032 ANGULAR: MACH± BEND ± TWO PLACE DECIMAL ±.010 | DRAWN     | Irwin | 2/10/2006 | 7 ti Wi Eriginooning, mo. |                                 |     |              |      |
|  |                                                                                                                                                                                                                                   |             |         |                                                               | CHECKED   | Irwin | 2/10/2006 | AFM Engineering Inc.      |                                 |     |              |      |
|  |                                                                                                                                                                                                                                   |             |         |                                                               | ENG APPR. |       |           |                           |                                 |     | nc.          |      |
|  | PROPRIETARY AND CONFIDENTIAL THE INFORMATION CONTAINED IN THIS DRAWING IS THE SOLE PROPERTY OF AFM ENGINEERING, INC. ANY REPRODUCTION IN PART OR AS A WHOLE WITHOUT THE WRITTEN PERMISSION OF AFM ENGINEERING INC. IS PROHIBITED. |             |         | THREE PLACE DECIMAL ±.005                                     | MFG APPR. |       |           | Light Touch Button,       |                                 |     |              |      |
|  |                                                                                                                                                                                                                                   |             |         |                                                               | Q.A.      |       |           |                           | End                             | - 1 |              |      |
|  |                                                                                                                                                                                                                                   |             |         | 6061 Alloy                                                    | COMMENTS: |       |           | AFM Part #104719          |                                 |     |              |      |
|  |                                                                                                                                                                                                                                   | NEXT ASSY   | USED ON | FINISH Anodize Hard Black                                     |           |       |           | SIZE DWG. NO.             |                                 |     |              | REV. |
|  |                                                                                                                                                                                                                                   | APPLICATION |         | DO NOT SCALE DRAWING                                          |           |       |           | SCALE                     | 19050-004<br>11:1 WEIGHT: 0.121 | (   | SHEET 1 OF 1 | 1    |