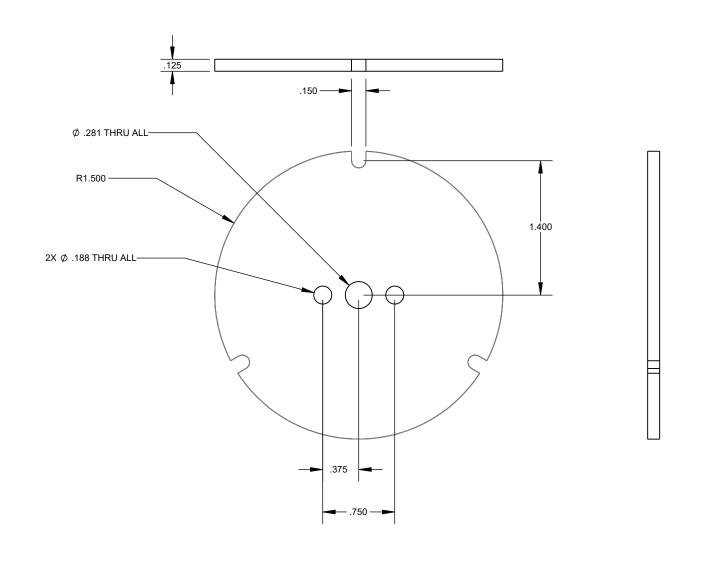

|                                                                                                                                                                                                                                                        |             |         | DIMENSIONS ARE IN INCHES<br>TOLERANCES:<br>FRACTIONAL ±.032 | DRAWN     | NAME<br>Irwin | DATE | AFM Engineering, Inc    |     |                  | g, Inc.      |  |
|--------------------------------------------------------------------------------------------------------------------------------------------------------------------------------------------------------------------------------------------------------|-------------|---------|-------------------------------------------------------------|-----------|---------------|------|-------------------------|-----|------------------|--------------|--|
|                                                                                                                                                                                                                                                        |             |         |                                                             | CHECKED   | Irwin         | -    |                         |     |                  |              |  |
|                                                                                                                                                                                                                                                        |             |         | ANGULAR: MACH ± BEND ±<br>TWO PLACE DECIMAL ±.010           | ENG APPR. | IIWIII        |      | AFM Engineer            |     | AFM Engineering, | ıg, Inc.     |  |
| PROPRIETARY AND CONFIDENTIAL<br>THE INFORMATION CONTAINED IN THIS<br>DRAWING IS THE SOLE PROPERTY OF<br>AFM ENGINEERING, INC. ANY<br>REPRODUCTION IN PART OR AS A WHOLE<br>WITHOUT THE WRITTEN PERMISSION OF<br>AFM ENGINEERING INC. IS<br>PROHIBITED. |             |         | THREE PLACE DECIMAL ±.005                                   | MFG APPR. |               |      | Franklin Palm Buttor    |     |                  | on Set       |  |
|                                                                                                                                                                                                                                                        |             |         | MATERIAL 6061 Alloy                                         | Q.A.      |               |      | Bottom Plate            |     |                  |              |  |
|                                                                                                                                                                                                                                                        |             |         |                                                             | COMMENTS: |               |      | AFM Part #105179        |     |                  |              |  |
|                                                                                                                                                                                                                                                        | NEXT ASSY   | USED ON | FINISH -                                                    |           |               |      | SIZE DWG. NO. REV.      |     |                  |              |  |
|                                                                                                                                                                                                                                                        | APPLICATION |         | DO NOT SCALE DRAWING                                        |           |               |      | A                       | 190 | 19040-001_Bottom |              |  |
|                                                                                                                                                                                                                                                        |             |         | DO NOT SCALE DRAWING                                        |           |               |      | SCALE:1:1 WEIGHT: 0.084 |     | WEIGHT: 0.084    | SHEET 1 OF 1 |  |