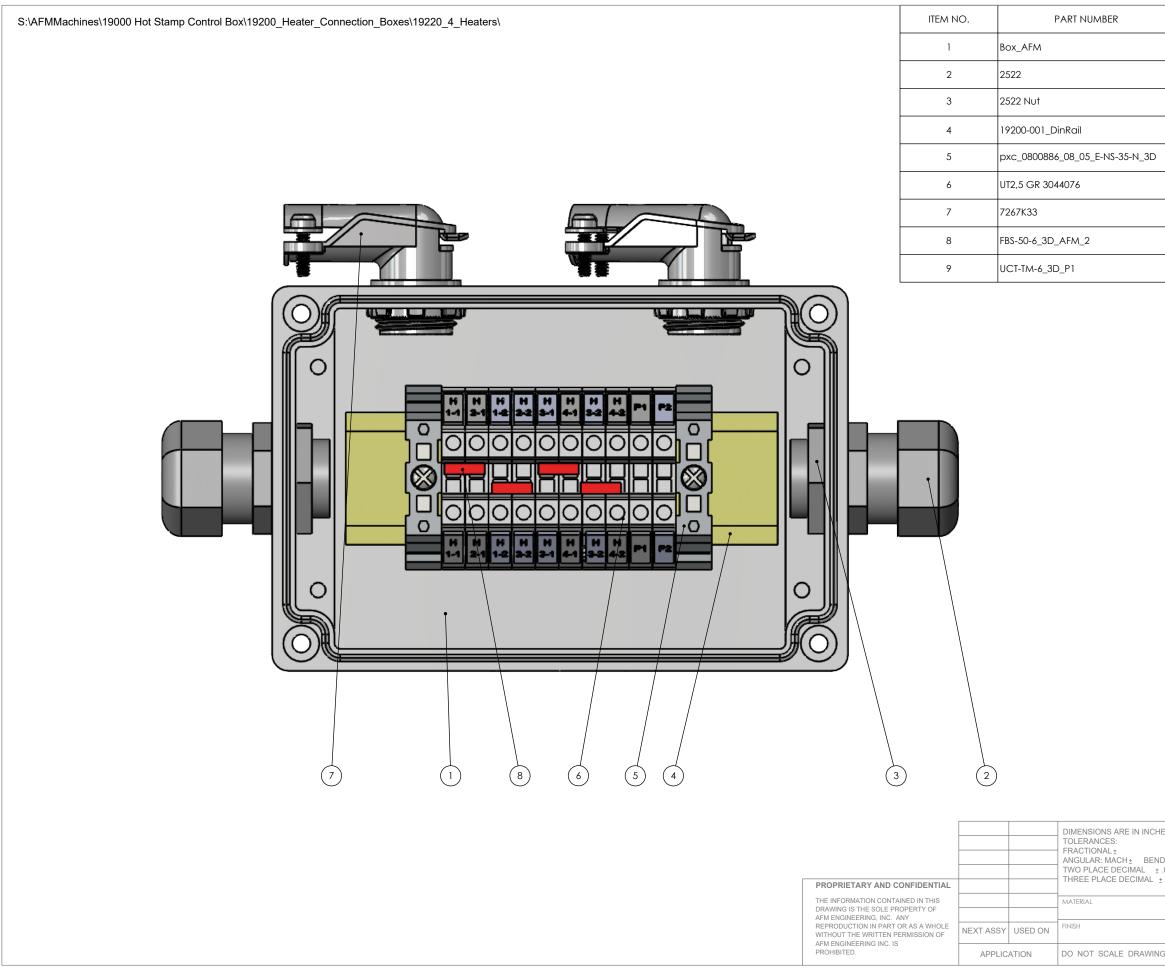

|   | DESCRIPTION                              | QTY. |
|---|------------------------------------------|------|
|   | Electrical Connection Box                | 1    |
|   | Strain Relief Cord, 1/2 OD, .250 to .375 | 2    |
|   | Locknut, 1/2", Rigid                     | 2    |
|   | Din Rail for Heater Connection Box       | 1    |
| C | End clamp - E/NS 35 N                    | 2    |
|   | Feed-through terminal block UT 4 GREY    | 10   |
|   | Strain Relief, 90 Degree                 | 2    |
|   | -                                        | 4    |
|   | -                                        | 2    |
|   |                                          |      |

| IES                      |           | NAME  | DATE |                    | AFM Engineering, Inc.<br>AFM Engineering, Inc.<br>Heater Connection Boxes<br>4 Heaters |            |      |
|--------------------------|-----------|-------|------|--------------------|----------------------------------------------------------------------------------------|------------|------|
|                          | DRAWN     | Irwin | -    | 1                  |                                                                                        |            |      |
| ID ±<br>: .010<br>± .005 | CHECKED   | Irwin | -    |                    |                                                                                        |            |      |
|                          | ENG APPR. |       |      | ]                  |                                                                                        |            |      |
|                          | MFG APPR. |       |      | 1                  |                                                                                        |            |      |
|                          | Q.A.      |       |      | AFM PART # 105290  |                                                                                        |            |      |
|                          | COMMENTS: |       |      | AI WITART # 105250 |                                                                                        |            |      |
|                          |           |       |      | SIZE               | DWG. NO.                                                                               |            | REV. |
| IG                       |           |       |      | B                  | 19220_4_Heaters                                                                        |            |      |
| IG                       |           |       |      | SC                 | ALE:1:2 WEIGHT: 1.247                                                                  | SHEET 1 OF | 1    |