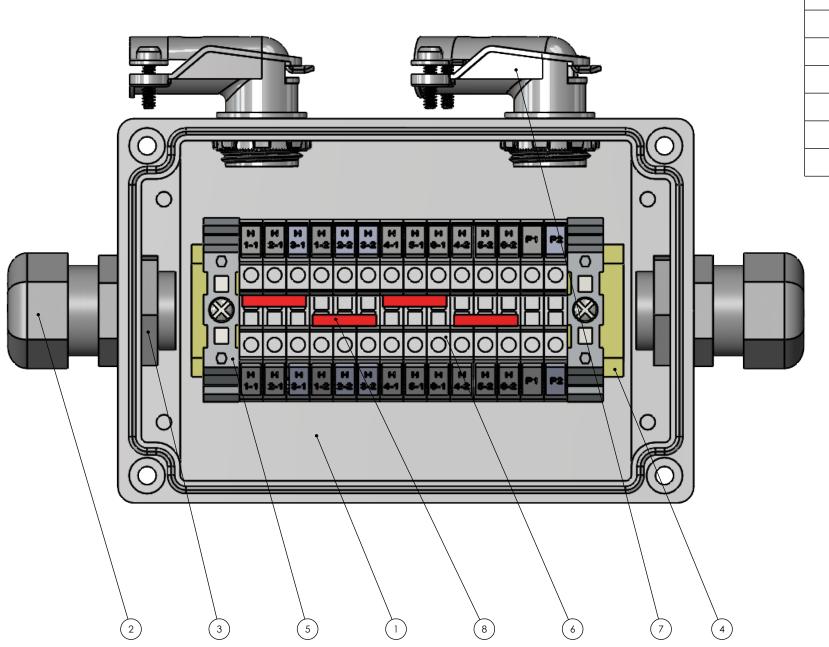

S:\AFMMachines\19000 Hot Stamp Control Box\19200\_Heater\_Connection\_Boxes\192030\_6\_Heater\

| ITEM NO. | PART NUMBER                    | PartNo | DESCRIPTION                              | QTY. |
|----------|--------------------------------|--------|------------------------------------------|------|
| 1        | Box_AFM                        | 104634 | Electrical Connection Box                | 1    |
| 2        | 2522                           | 100041 | Strain Relief Cord, 1/2 OD, .250 to .375 | 2    |
| 3        | 2522 Nut                       | 100126 | Locknut, 1/2", Rigid                     | 2    |
| 4        | 19200-001_DinRail              | 105292 | Din Rail for Heater Connection Box       | 1    |
| 5        | pxc_0800886_08_05_E-NS-35-N_3D | 103605 | End clamp - E/NS 35 N                    | 2    |
| 6        | UT2,5 GR 3044076               | 103604 | Feed-through terminal block UT 4 GREY    | 14   |
| 7        | 7267K33                        | 103990 | Strain Relief, 90 Degree                 | 2    |
| 8        | FBS-50-6_3D_AFM_3              | -      | -                                        | 4    |
| 9        | UCT-TM-6_3D_P1                 | -      | -                                        | 2    |