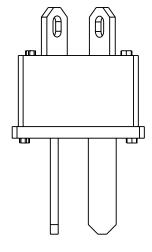

## S:\AFMMachines\Standard Parts\Cinch\P-304\

|                                                                                                                                                                                                      |             |         | DIMENSIONS ARE IN INCHES |           | NAME  | DATE            | AFM Engineering, Inc.          |  |          |      |
|------------------------------------------------------------------------------------------------------------------------------------------------------------------------------------------------------|-------------|---------|--------------------------|-----------|-------|-----------------|--------------------------------|--|----------|------|
|                                                                                                                                                                                                      |             |         | TOLERANCES:              | DRAWN     | Irwin | 12/24/2013      | 7 ti ivi Eligilicollig, ilic   |  | j, IIIO. |      |
|                                                                                                                                                                                                      |             |         | TWO PLACE DECIMAL ±.005  | CHECKED   | Irwin | 12/24/2013      | FRANKLIN<br>ELECTRIC FOIL FEED |  |          |      |
|                                                                                                                                                                                                      |             |         |                          | ENG APPR. |       |                 |                                |  |          |      |
| PROPRIETARY AND CONFIDENTIAL                                                                                                                                                                         |             |         |                          | MFG APPR. |       |                 |                                |  |          |      |
| THE INFORMATION CONTAINED IN THIS DRAWING IS THE SOLE PROPERTY OF AFM ENGINEERING, INC. ANY REPRODUCTION IN PART OR AS A WHOLE WITHOUT THE WRITTEN PERMISSION OF AFM ENGINEERING INC. IS PROHIBITED. |             |         | 6061 Alloy               | Q.A.      |       |                 | ELECTRIC FOIL FEED PLUG MALE   |  |          |      |
|                                                                                                                                                                                                      |             |         |                          | COMMENTS: |       |                 | Part # 100033                  |  |          |      |
|                                                                                                                                                                                                      | NEXT ASSY   | USED ON | FINISH NONE              |           |       |                 | SIZE DWG. NO.                  |  |          | REV. |
|                                                                                                                                                                                                      | APPLICATION |         | DO NOT SCALE DRAWING     |           |       | A   P-304-CCT-L |                                |  | 1        |      |