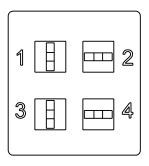

## S:\AFMMachines\Standard Parts\Cinch\P-304\

|                                                                                                                                                                                                      |             |         | DIMENSIONS ARE IN INCHES |           | NAME  | DATE            | AFM Engineering, Inc.          |  |          |      |
|------------------------------------------------------------------------------------------------------------------------------------------------------------------------------------------------------|-------------|---------|--------------------------|-----------|-------|-----------------|--------------------------------|--|----------|------|
|                                                                                                                                                                                                      |             |         | TOLERANCES:              | DRAWN     | Irwin | 12/24/2013      | 7 ti ivi Eligilicollig, ilic   |  | j, IIIO. |      |
|                                                                                                                                                                                                      |             |         | TWO PLACE DECIMAL ±.005  | CHECKED   | Irwin | 12/24/2013      | FRANKLIN<br>ELECTRIC FOIL FEED |  |          |      |
|                                                                                                                                                                                                      |             |         |                          | ENG APPR. |       |                 |                                |  |          |      |
| PROPRIETARY AND CONFIDENTIAL                                                                                                                                                                         |             |         |                          | MFG APPR. |       |                 |                                |  |          |      |
| THE INFORMATION CONTAINED IN THIS DRAWING IS THE SOLE PROPERTY OF AFM ENGINEERING, INC. ANY REPRODUCTION IN PART OR AS A WHOLE WITHOUT THE WRITTEN PERMISSION OF AFM ENGINEERING INC. IS PROHIBITED. |             |         | 6061 Alloy               | Q.A.      |       |                 | ELECTRIC FOIL FEED PLUG MALE   |  |          |      |
|                                                                                                                                                                                                      |             |         |                          | COMMENTS: |       |                 | Part # 100033                  |  |          |      |
|                                                                                                                                                                                                      | NEXT ASSY   | USED ON | FINISH NONE              |           |       |                 | SIZE DWG. NO.                  |  |          | REV. |
|                                                                                                                                                                                                      | APPLICATION |         | DO NOT SCALE DRAWING     |           |       | A   P-304-CCT-L |                                |  | 1        |      |