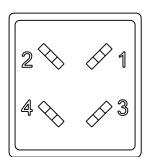

## S:\AFMMachines\Standard Parts\Cinch\P-304\

|                                                                                                                                                                                                      |             |         | DIMENSIONS ARE IN INCHES |           | NAME  | DATE            | AFM Engineering, Inc.          |  |          |      |
|------------------------------------------------------------------------------------------------------------------------------------------------------------------------------------------------------|-------------|---------|--------------------------|-----------|-------|-----------------|--------------------------------|--|----------|------|
|                                                                                                                                                                                                      |             |         | TOLERANCES:              | DRAWN     | Irwin | 12/24/2013      | 7 ti ivi Eligilicollig, ilic   |  | j, IIIO. |      |
|                                                                                                                                                                                                      |             |         | TWO PLACE DECIMAL ±.005  | CHECKED   | Irwin | 12/24/2013      | FRANKLIN<br>ELECTRIC FOIL FEED |  |          |      |
|                                                                                                                                                                                                      |             |         |                          | ENG APPR. |       |                 |                                |  |          |      |
| PROPRIETARY AND CONFIDENTIAL                                                                                                                                                                         |             |         |                          | MFG APPR. |       |                 |                                |  |          |      |
| THE INFORMATION CONTAINED IN THIS DRAWING IS THE SOLE PROPERTY OF AFM ENGINEERING, INC. ANY REPRODUCTION IN PART OR AS A WHOLE WITHOUT THE WRITTEN PERMISSION OF AFM ENGINEERING INC. IS PROHIBITED. |             |         | 6061 Alloy               | Q.A.      |       |                 | ELECTRIC FOIL FEED PLUG MALE   |  |          |      |
|                                                                                                                                                                                                      |             |         |                          | COMMENTS: |       |                 | Part # 100033                  |  |          |      |
|                                                                                                                                                                                                      | NEXT ASSY   | USED ON | FINISH NONE              |           |       |                 | SIZE DWG. NO.                  |  |          | REV. |
|                                                                                                                                                                                                      | APPLICATION |         | DO NOT SCALE DRAWING     |           |       | A   P-304-CCT-L |                                |  | 1        |      |