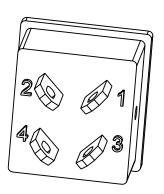

## S:\AFMMachines\Standard Parts\Cinch\P-304\

|                                                                                                                                                                                                      |             |         | DIMENSIONS ARE IN INCHES |           | NAME  | DATE            | AFM Engineering, Inc.          |  |          |      |
|------------------------------------------------------------------------------------------------------------------------------------------------------------------------------------------------------|-------------|---------|--------------------------|-----------|-------|-----------------|--------------------------------|--|----------|------|
|                                                                                                                                                                                                      |             |         | TOLERANCES:              | DRAWN     | Irwin | 12/24/2013      | 7 ti ivi Eligilicollig, ilic   |  | j, IIIO. |      |
|                                                                                                                                                                                                      |             |         | TWO PLACE DECIMAL ±.005  | CHECKED   | Irwin | 12/24/2013      | FRANKLIN<br>ELECTRIC FOIL FEED |  |          |      |
|                                                                                                                                                                                                      |             |         |                          | ENG APPR. |       |                 |                                |  |          |      |
| PROPRIETARY AND CONFIDENTIAL                                                                                                                                                                         |             |         |                          | MFG APPR. |       |                 |                                |  |          |      |
| THE INFORMATION CONTAINED IN THIS DRAWING IS THE SOLE PROPERTY OF AFM ENGINEERING, INC. ANY REPRODUCTION IN PART OR AS A WHOLE WITHOUT THE WRITTEN PERMISSION OF AFM ENGINEERING INC. IS PROHIBITED. |             |         | 6061 Alloy               | Q.A.      |       |                 | ELECTRIC FOIL FEED PLUG MALE   |  |          |      |
|                                                                                                                                                                                                      |             |         |                          | COMMENTS: |       |                 | Part # 100033                  |  |          |      |
|                                                                                                                                                                                                      | NEXT ASSY   | USED ON | FINISH NONE              |           |       |                 | SIZE DWG. NO.                  |  |          | REV. |
|                                                                                                                                                                                                      | APPLICATION |         | DO NOT SCALE DRAWING     |           |       | A   P-304-CCT-L |                                |  | 1        |      |