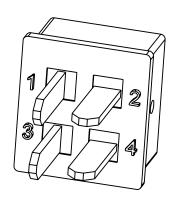

## S:\AFMMachines\Standard Parts\Cinch\P-304\

|                                                                                                                                                                                                      |             |         | DIMENSIONS ARE IN INCHES |           | NAME  | DATE            | AFM Engineering, Inc.          |  |          |      |
|------------------------------------------------------------------------------------------------------------------------------------------------------------------------------------------------------|-------------|---------|--------------------------|-----------|-------|-----------------|--------------------------------|--|----------|------|
|                                                                                                                                                                                                      |             |         | TOLERANCES:              | DRAWN     | Irwin | 12/24/2013      | 7 ti ivi Eligilicollig, ilic   |  | j, IIIO. |      |
|                                                                                                                                                                                                      |             |         | TWO PLACE DECIMAL ±.005  | CHECKED   | Irwin | 12/24/2013      | FRANKLIN<br>ELECTRIC FOIL FEED |  |          |      |
|                                                                                                                                                                                                      |             |         |                          | ENG APPR. |       |                 |                                |  |          |      |
| PROPRIETARY AND CONFIDENTIAL                                                                                                                                                                         |             |         |                          | MFG APPR. |       |                 |                                |  |          |      |
| THE INFORMATION CONTAINED IN THIS DRAWING IS THE SOLE PROPERTY OF AFM ENGINEERING, INC. ANY REPRODUCTION IN PART OR AS A WHOLE WITHOUT THE WRITTEN PERMISSION OF AFM ENGINEERING INC. IS PROHIBITED. |             |         | 6061 Alloy               | Q.A.      |       |                 | ELECTRIC FOIL FEED PLUG MALE   |  |          |      |
|                                                                                                                                                                                                      |             |         |                          | COMMENTS: |       |                 | Part # 100033                  |  |          |      |
|                                                                                                                                                                                                      | NEXT ASSY   | USED ON | FINISH NONE              |           |       |                 | SIZE DWG. NO.                  |  |          | REV. |
|                                                                                                                                                                                                      | APPLICATION |         | DO NOT SCALE DRAWING     |           |       | A   P-304-CCT-L |                                |  | 1        |      |