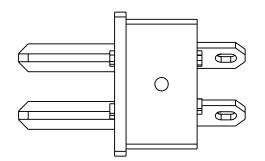

## S:\AFMMachines\Standard Parts\Cinch\P-304\

|                                                                                                                                                                                                      |             |         | DIMENSIONS ARE IN INCHES |           | NAME  | DATE            | AFM Engineering, Inc.          |  |          |      |
|------------------------------------------------------------------------------------------------------------------------------------------------------------------------------------------------------|-------------|---------|--------------------------|-----------|-------|-----------------|--------------------------------|--|----------|------|
|                                                                                                                                                                                                      |             |         | TOLERANCES:              | DRAWN     | Irwin | 12/24/2013      | 7 ti ivi Eligilicollig, ilic   |  | j, IIIO. |      |
|                                                                                                                                                                                                      |             |         | TWO PLACE DECIMAL ±.005  | CHECKED   | Irwin | 12/24/2013      | FRANKLIN<br>ELECTRIC FOIL FEED |  |          |      |
|                                                                                                                                                                                                      |             |         |                          | ENG APPR. |       |                 |                                |  |          |      |
| PROPRIETARY AND CONFIDENTIAL                                                                                                                                                                         |             |         |                          | MFG APPR. |       |                 |                                |  |          |      |
| THE INFORMATION CONTAINED IN THIS DRAWING IS THE SOLE PROPERTY OF AFM ENGINEERING, INC. ANY REPRODUCTION IN PART OR AS A WHOLE WITHOUT THE WRITTEN PERMISSION OF AFM ENGINEERING INC. IS PROHIBITED. |             |         | 6061 Alloy               | Q.A.      |       |                 | ELECTRIC FOIL FEED PLUG MALE   |  |          |      |
|                                                                                                                                                                                                      |             |         |                          | COMMENTS: |       |                 | Part # 100033                  |  |          |      |
|                                                                                                                                                                                                      | NEXT ASSY   | USED ON | FINISH NONE              |           |       |                 | SIZE DWG. NO.                  |  |          | REV. |
|                                                                                                                                                                                                      | APPLICATION |         | DO NOT SCALE DRAWING     |           |       | A   P-304-CCT-L |                                |  | 1        |      |