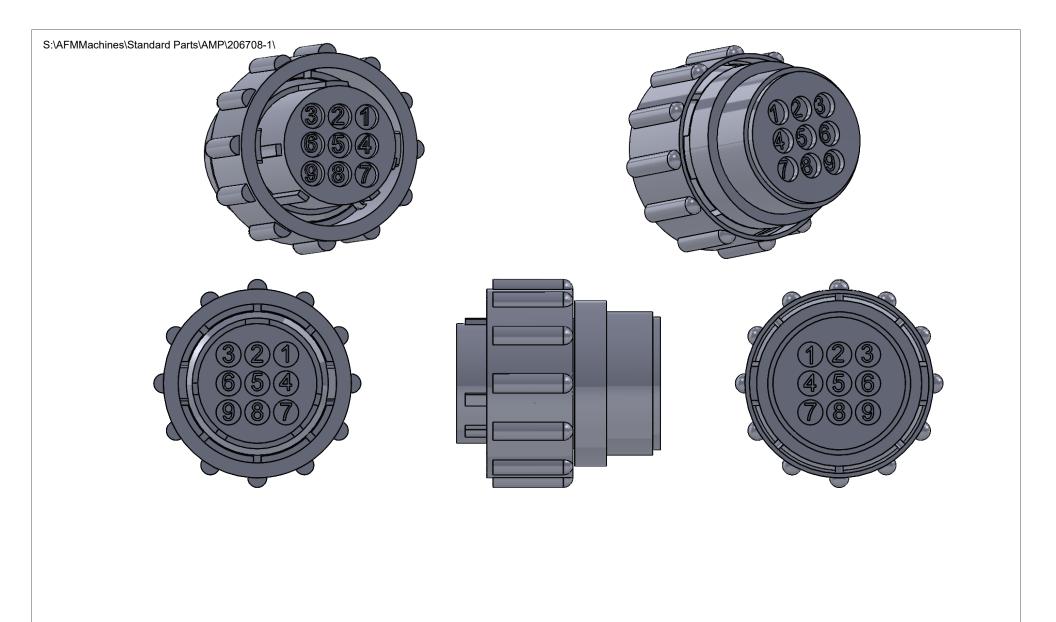

|                                                                                                                                                                                                      |             |         |                                       |           | NAME | DATE | AFM Engineering, Inc.      |  |
|------------------------------------------------------------------------------------------------------------------------------------------------------------------------------------------------------|-------------|---------|---------------------------------------|-----------|------|------|----------------------------|--|
|                                                                                                                                                                                                      |             |         |                                       | DRAWN     |      |      | 7 ti Wi Eriginoching, ino. |  |
|                                                                                                                                                                                                      |             |         | FRACTIONAL±.032 ANGULAR: MACH± BEND ± | CHECKED   |      |      |                            |  |
|                                                                                                                                                                                                      |             |         | TWO PLACE DECIMAL ±.010               | ENG APPR. |      |      | Amphenol  9 Pin Male Plug  |  |
| PROPRIETARY AND CONFIDENTIAL                                                                                                                                                                         |             |         |                                       | MFG APPR. |      |      |                            |  |
| THE INFORMATION CONTAINED IN THIS DRAWING IS THE SOLE PROPERTY OF AFM ENGINEERING, INC. ANY REPRODUCTION IN PART OR AS A WHOLE WITHOUT THE WRITTEN PERMISSION OF AFM ENGINEERING INC. IS PROHIBITED. |             |         |                                       | Q.A.      |      |      |                            |  |
|                                                                                                                                                                                                      |             |         |                                       | COMMENTS: |      |      | AFM Part #100121           |  |
|                                                                                                                                                                                                      | NEXT ASSY   | USED ON | FINISH                                |           |      |      | SIZE DWG. NO. REV.         |  |
|                                                                                                                                                                                                      | APPLICATION |         | DO NOT SCALE DRAWING                  |           |      |      | A   206708-1               |  |