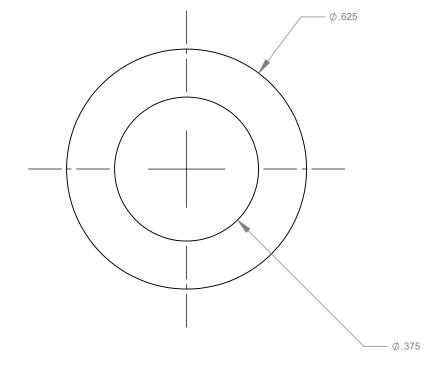

AFM Engineering, Inc.

Koyo RCB061014 ONE WAY BEARING AFM PART # 102305

| SIZE DWG. NO. |         |                |            |   |
|---------------|---------|----------------|------------|---|
| В             | 102     | 2305_Koyo_Koyo |            |   |
| SCA           | ALE:4:1 | WEIGHT: 0.017  | SHEET 1 OF | 1 |