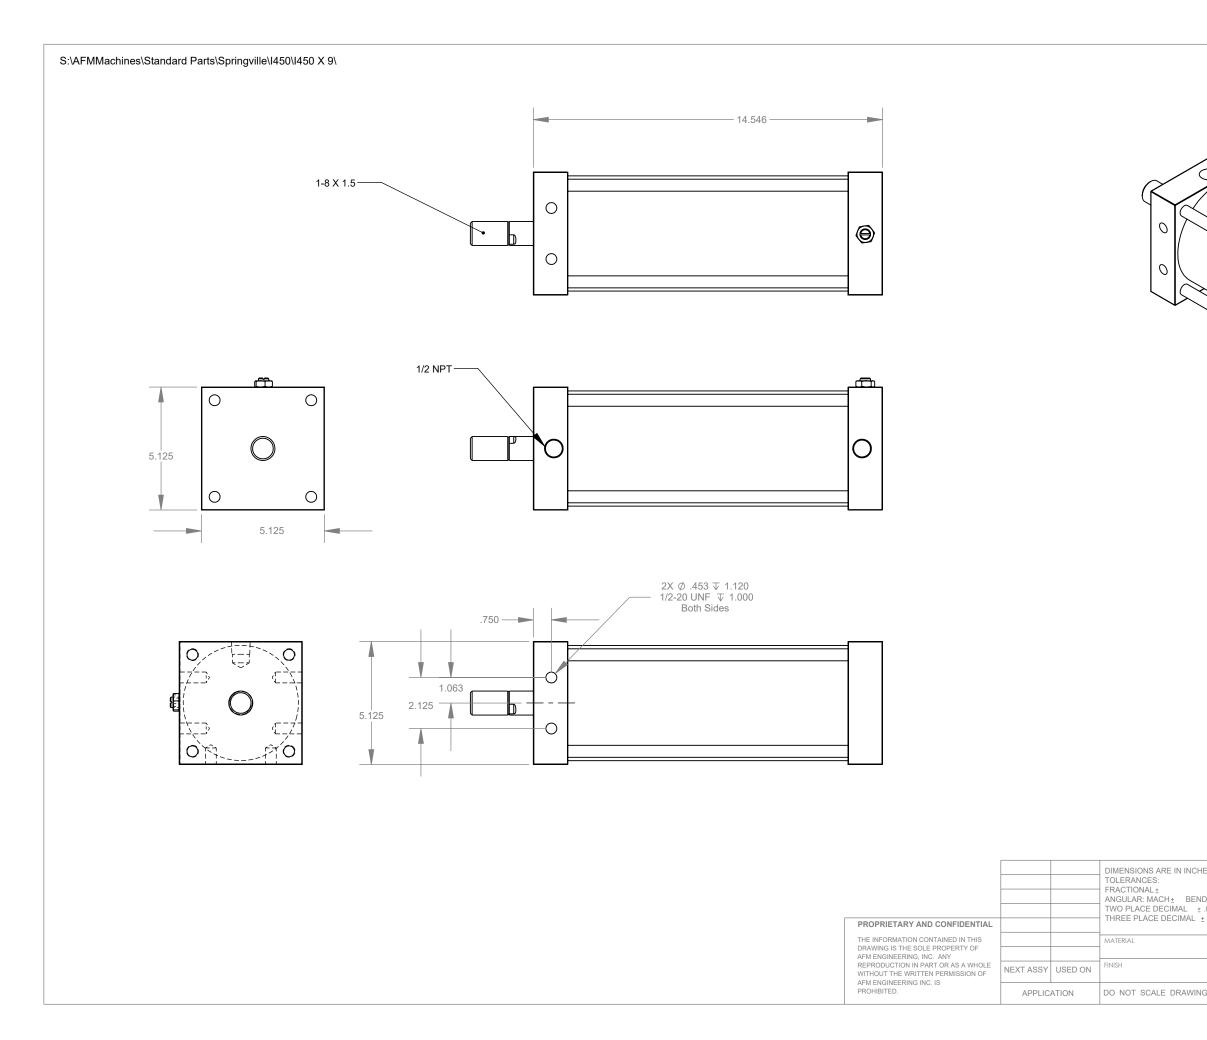

| IES<br>ID <u>+</u><br>.010<br><u>+</u> .005 |           | NAME  | DATE |           | AFM Engineering, Inc.                                                         |                |              |      |
|---------------------------------------------|-----------|-------|------|-----------|-------------------------------------------------------------------------------|----------------|--------------|------|
|                                             | DRAWN     | Irwin | -    | 1         |                                                                               |                |              |      |
|                                             | CHECKED   | Irwin | -    |           | г                                                                             | -<br>          | مارانه       |      |
|                                             | ENG APPR. |       |      |           | Franklin Kensol/Franklin<br>Cylindar 4.5" Bore 9" Stroke<br>AFM PART # 103155 |                |              |      |
|                                             | MFG APPR. |       |      | ]         |                                                                               |                |              |      |
|                                             | Q.A.      |       |      |           |                                                                               |                |              |      |
|                                             | COMMENTS: |       |      |           | A = A = A = A = A = A = A = A = A = A =                                       |                |              |      |
|                                             |           |       |      | SIZE      | DWG. I                                                                        | NO.            |              | REV. |
|                                             |           |       |      | B         | 103                                                                           | 3155_AFM       |              |      |
| IG                                          |           |       |      | SCALE:1:4 |                                                                               | WEIGHT: 24.192 | SHEET 1 OF 1 |      |