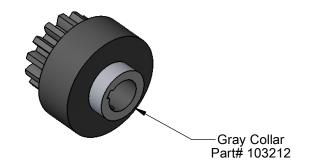

|                                             |                                                                                                                                                                                   |             |         | DIMENSIONS ARE IN INCHES                 |           | NAME  | DATE   | AFM Engineering, Inc.            |
|---------------------------------------------|-----------------------------------------------------------------------------------------------------------------------------------------------------------------------------------|-------------|---------|------------------------------------------|-----------|-------|--------|----------------------------------|
|                                             |                                                                                                                                                                                   |             |         | TOLERANCES:                              | DRAWN     | Irwin | -      | 7 (1 IVI Erigineering, inc.      |
|                                             |                                                                                                                                                                                   |             |         | FRACTIONAL±.032<br>ANGULAR: MACH± BEND ± | CHECKED   | Irwin | -      |                                  |
|                                             |                                                                                                                                                                                   |             |         | ENG APPR.                                |           |       | Kensol |                                  |
|                                             | PROPRIETARY AND CONFIDENTIAL                                                                                                                                                      |             |         | THREE PLACE DECIMAL ±.010  MATERIAL      | MFG APPR. |       |        | One Way Clucth Bearing 14 T Gear |
| DRAWI<br>AFM EI<br>REPRO<br>WITHO<br>AFM EI | THE INFORMATION CONTAINED IN THIS                                                                                                                                                 |             |         |                                          | Q.A.      |       |        |                                  |
|                                             | DRAWING IS THE SOLE PROPERTY OF<br>AFM ENGINEERING, INC. ANY<br>REPRODUCTION IN PART OR AS A WHOLE<br>WITHOUT THE WRITTEN PERMISSION OF<br>AFM ENGINEERING INC. IS<br>PROHIBITED. |             |         |                                          | COMMENTS: |       |        |                                  |
|                                             |                                                                                                                                                                                   | NEXT ASSY   | USED ON | FINISH                                   |           |       |        | SIZE   DWG. NO.                  |
|                                             |                                                                                                                                                                                   | APPLICATION |         | DO NOT SCALE DRAWING                     |           |       |        |                                  |