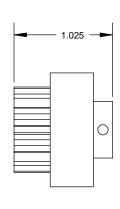

|                                             |                                                                                                                                                                                   |             |         | DIMENSIONS ARE IN INCHES                 |           | NAME  | DATE   | AFM Engineering, Inc.            |
|---------------------------------------------|-----------------------------------------------------------------------------------------------------------------------------------------------------------------------------------|-------------|---------|------------------------------------------|-----------|-------|--------|----------------------------------|
|                                             |                                                                                                                                                                                   |             |         | TOLERANCES:                              | DRAWN     | Irwin | -      | 7 (1 IVI Erigineering, inc.      |
|                                             |                                                                                                                                                                                   |             |         | FRACTIONAL±.032<br>ANGULAR: MACH± BEND ± | CHECKED   | Irwin | -      |                                  |
|                                             |                                                                                                                                                                                   |             |         | ENG APPR.                                |           |       | Kensol |                                  |
|                                             | PROPRIETARY AND CONFIDENTIAL                                                                                                                                                      |             |         | THREE PLACE DECIMAL ±.010  MATERIAL      | MFG APPR. |       |        | One Way Clucth Bearing 14 T Gear |
| DRAWI<br>AFM EI<br>REPRO<br>WITHO<br>AFM EI | THE INFORMATION CONTAINED IN THIS                                                                                                                                                 |             |         |                                          | Q.A.      |       |        |                                  |
|                                             | DRAWING IS THE SOLE PROPERTY OF<br>AFM ENGINEERING, INC. ANY<br>REPRODUCTION IN PART OR AS A WHOLE<br>WITHOUT THE WRITTEN PERMISSION OF<br>AFM ENGINEERING INC. IS<br>PROHIBITED. |             |         |                                          | COMMENTS: |       |        |                                  |
|                                             |                                                                                                                                                                                   | NEXT ASSY   | USED ON | FINISH                                   |           |       |        | SIZE   DWG. NO.                  |
|                                             |                                                                                                                                                                                   | APPLICATION |         | DO NOT SCALE DRAWING                     |           |       |        |                                  |