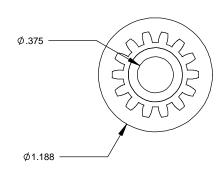

|                                             |                                                                                                                                                                                   |             |         | DIMENSIONS ARE IN INCHES                 |           | NAME  | DATE   | AFM Engineering, Inc.            |
|---------------------------------------------|-----------------------------------------------------------------------------------------------------------------------------------------------------------------------------------|-------------|---------|------------------------------------------|-----------|-------|--------|----------------------------------|
|                                             |                                                                                                                                                                                   |             |         | TOLERANCES:                              | DRAWN     | Irwin | -      | 7 (1 IVI Erigineering, inc.      |
|                                             |                                                                                                                                                                                   |             |         | FRACTIONAL±.032<br>ANGULAR: MACH± BEND ± | CHECKED   | Irwin | -      |                                  |
|                                             |                                                                                                                                                                                   |             |         | ENG APPR.                                |           |       | Kensol |                                  |
|                                             | PROPRIETARY AND CONFIDENTIAL                                                                                                                                                      |             |         | THREE PLACE DECIMAL ±.010  MATERIAL      | MFG APPR. |       |        | One Way Clucth Bearing 14 T Gear |
| DRAWI<br>AFM EI<br>REPRO<br>WITHO<br>AFM EI | THE INFORMATION CONTAINED IN THIS                                                                                                                                                 |             |         |                                          | Q.A.      |       |        |                                  |
|                                             | DRAWING IS THE SOLE PROPERTY OF<br>AFM ENGINEERING, INC. ANY<br>REPRODUCTION IN PART OR AS A WHOLE<br>WITHOUT THE WRITTEN PERMISSION OF<br>AFM ENGINEERING INC. IS<br>PROHIBITED. |             |         |                                          | COMMENTS: |       |        |                                  |
|                                             |                                                                                                                                                                                   | NEXT ASSY   | USED ON | FINISH                                   |           |       |        | SIZE   DWG. NO.                  |
|                                             |                                                                                                                                                                                   | APPLICATION |         | DO NOT SCALE DRAWING                     |           |       |        |                                  |