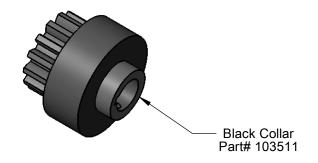

|                                             |                                                                                                                                                                                   |             |         | DIMENSIONS ARE IN INCHES                 |           | NAME  | DATE   | AFM Engineering, Inc.            |
|---------------------------------------------|-----------------------------------------------------------------------------------------------------------------------------------------------------------------------------------|-------------|---------|------------------------------------------|-----------|-------|--------|----------------------------------|
|                                             |                                                                                                                                                                                   |             |         | TOLERANCES:                              | DRAWN     | Irwin | -      | 7 (1 IVI Erigineering, inc.      |
|                                             |                                                                                                                                                                                   |             |         | FRACTIONAL±.032<br>ANGULAR: MACH± BEND ± | CHECKED   | Irwin | -      |                                  |
|                                             |                                                                                                                                                                                   |             |         | ENG APPR.                                |           |       | Kensol |                                  |
|                                             | PROPRIETARY AND CONFIDENTIAL                                                                                                                                                      |             |         | THREE PLACE DECIMAL ±.010  MATERIAL      | MFG APPR. |       |        | One Way Clucth Bearing 14 T Gear |
| DRAWI<br>AFM EI<br>REPRO<br>WITHO<br>AFM EI | THE INFORMATION CONTAINED IN THIS                                                                                                                                                 |             |         |                                          | Q.A.      |       |        |                                  |
|                                             | DRAWING IS THE SOLE PROPERTY OF<br>AFM ENGINEERING, INC. ANY<br>REPRODUCTION IN PART OR AS A WHOLE<br>WITHOUT THE WRITTEN PERMISSION OF<br>AFM ENGINEERING INC. IS<br>PROHIBITED. |             |         |                                          | COMMENTS: |       |        |                                  |
|                                             |                                                                                                                                                                                   | NEXT ASSY   | USED ON | FINISH                                   |           |       |        | SIZE   DWG. NO.                  |
|                                             |                                                                                                                                                                                   | APPLICATION |         | DO NOT SCALE DRAWING                     |           |       |        |                                  |