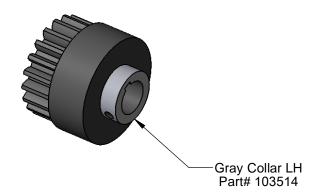

|  |                                                                                                                                                                                                                                    |             |         | DIMENSIONS ARE IN INCHES                                    |           | NAME  | DATE | AFM Engineering, Inc.                                                           |
|--|------------------------------------------------------------------------------------------------------------------------------------------------------------------------------------------------------------------------------------|-------------|---------|-------------------------------------------------------------|-----------|-------|------|---------------------------------------------------------------------------------|
|  |                                                                                                                                                                                                                                    |             |         | TOLERANCES:                                                 | DRAWN     | Irwin | -    | At Wi Engineening, inc.                                                         |
|  |                                                                                                                                                                                                                                    |             |         | FRACTIONAL±.032<br>ANGULAR: MACH± BEND ±                    | CHECKED   | Irwin | -    |                                                                                 |
|  |                                                                                                                                                                                                                                    |             |         | TWO PLACE DECIMAL ±.005 THREE PLACE DECIMAL ±.010  MATERIAL | ENG APPR. |       |      | Kensol<br>Part#103513 RH Part# 103514 LH<br>One Way Clutch Bearing 20 T Gear RH |
|  | PROPRIETARY AND CONFIDENTIAL  THE INFORMATION CONTAINED IN THIS DRAWING IS THE SOLE PROPERTY OF AFM ENGINEERING, INC. ANY REPRODUCTION IN PART OR AS A WHOLE WITHOUT THE WRITTEN PERMISSION OF AFM ENGINEERING INC. IS PROHIBITED. |             |         |                                                             | MFG APPR. |       |      |                                                                                 |
|  |                                                                                                                                                                                                                                    |             |         |                                                             | Q.A.      |       |      |                                                                                 |
|  |                                                                                                                                                                                                                                    |             |         |                                                             | COMMENTS: |       |      |                                                                                 |
|  |                                                                                                                                                                                                                                    | NEXT ASSY   | USED ON | FINISH                                                      |           |       |      |                                                                                 |
|  |                                                                                                                                                                                                                                    | APPLICATION |         | DO NOT SCALE DRAWING                                        |           |       |      | A 20_Tooth_RH                                                                   |