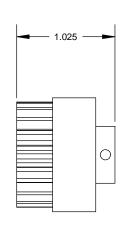

|  |                                                                                                                                                                                                                                    |             |         | DIMENSIONS ARE IN INCHES                                    |           | NAME  | DATE | AFM Engineering, Inc.                                                           |
|--|------------------------------------------------------------------------------------------------------------------------------------------------------------------------------------------------------------------------------------|-------------|---------|-------------------------------------------------------------|-----------|-------|------|---------------------------------------------------------------------------------|
|  |                                                                                                                                                                                                                                    |             |         | TOLERANCES:                                                 | DRAWN     | Irwin | -    | At Wi Engineening, inc.                                                         |
|  |                                                                                                                                                                                                                                    |             |         | FRACTIONAL±.032<br>ANGULAR: MACH± BEND ±                    | CHECKED   | Irwin | -    |                                                                                 |
|  |                                                                                                                                                                                                                                    |             |         | TWO PLACE DECIMAL ±.005 THREE PLACE DECIMAL ±.010  MATERIAL | ENG APPR. |       |      | Kensol<br>Part#103513 RH Part# 103514 LH<br>One Way Clutch Bearing 20 T Gear RH |
|  | PROPRIETARY AND CONFIDENTIAL  THE INFORMATION CONTAINED IN THIS DRAWING IS THE SOLE PROPERTY OF AFM ENGINEERING, INC. ANY REPRODUCTION IN PART OR AS A WHOLE WITHOUT THE WRITTEN PERMISSION OF AFM ENGINEERING INC. IS PROHIBITED. |             |         |                                                             | MFG APPR. |       |      |                                                                                 |
|  |                                                                                                                                                                                                                                    |             |         |                                                             | Q.A.      |       |      |                                                                                 |
|  |                                                                                                                                                                                                                                    |             |         |                                                             | COMMENTS: |       |      |                                                                                 |
|  |                                                                                                                                                                                                                                    | NEXT ASSY   | USED ON | FINISH                                                      |           |       |      |                                                                                 |
|  |                                                                                                                                                                                                                                    | APPLICATION |         | DO NOT SCALE DRAWING                                        |           |       |      | A 20_Tooth_RH                                                                   |