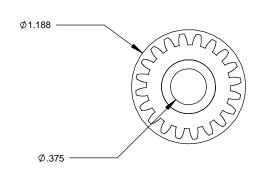

|  |                                                                                                                                                                                                                                    |             |         | DIMENSIONS ARE IN INCHES                                    |           | NAME  | DATE | AFM Engineering, Inc.                                                           |
|--|------------------------------------------------------------------------------------------------------------------------------------------------------------------------------------------------------------------------------------|-------------|---------|-------------------------------------------------------------|-----------|-------|------|---------------------------------------------------------------------------------|
|  |                                                                                                                                                                                                                                    |             |         | TOLERANCES:                                                 | DRAWN     | Irwin | -    | At Wi Engineening, inc.                                                         |
|  |                                                                                                                                                                                                                                    |             |         | FRACTIONAL±.032<br>ANGULAR: MACH± BEND ±                    | CHECKED   | Irwin | -    |                                                                                 |
|  |                                                                                                                                                                                                                                    |             |         | TWO PLACE DECIMAL ±.005 THREE PLACE DECIMAL ±.010  MATERIAL | ENG APPR. |       |      | Kensol<br>Part#103513 RH Part# 103514 LH<br>One Way Clutch Bearing 20 T Gear RH |
|  | PROPRIETARY AND CONFIDENTIAL  THE INFORMATION CONTAINED IN THIS DRAWING IS THE SOLE PROPERTY OF AFM ENGINEERING, INC. ANY REPRODUCTION IN PART OR AS A WHOLE WITHOUT THE WRITTEN PERMISSION OF AFM ENGINEERING INC. IS PROHIBITED. |             |         |                                                             | MFG APPR. |       |      |                                                                                 |
|  |                                                                                                                                                                                                                                    |             |         |                                                             | Q.A.      |       |      |                                                                                 |
|  |                                                                                                                                                                                                                                    |             |         |                                                             | COMMENTS: |       |      |                                                                                 |
|  |                                                                                                                                                                                                                                    | NEXT ASSY   | USED ON | FINISH                                                      |           |       |      |                                                                                 |
|  |                                                                                                                                                                                                                                    | APPLICATION |         | DO NOT SCALE DRAWING                                        |           |       |      | A 20_Tooth_RH                                                                   |