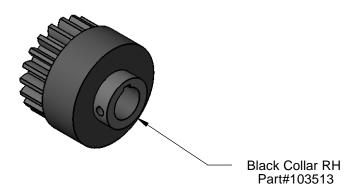

|  |                                                                                                                                                                                                                                    |             |         | DIMENSIONS ARE IN INCHES                                    |           | NAME  | DATE | AFM Engineering, Inc.                                                           |
|--|------------------------------------------------------------------------------------------------------------------------------------------------------------------------------------------------------------------------------------|-------------|---------|-------------------------------------------------------------|-----------|-------|------|---------------------------------------------------------------------------------|
|  |                                                                                                                                                                                                                                    |             |         | TOLERANCES:                                                 | DRAWN     | Irwin | -    | At Wi Engineening, inc.                                                         |
|  |                                                                                                                                                                                                                                    |             |         | FRACTIONAL±.032<br>ANGULAR: MACH± BEND ±                    | CHECKED   | Irwin | -    |                                                                                 |
|  |                                                                                                                                                                                                                                    |             |         | TWO PLACE DECIMAL ±.005 THREE PLACE DECIMAL ±.010  MATERIAL | ENG APPR. |       |      | Kensol<br>Part#103513 RH Part# 103514 LH<br>One Way Clutch Bearing 20 T Gear RH |
|  | PROPRIETARY AND CONFIDENTIAL  THE INFORMATION CONTAINED IN THIS DRAWING IS THE SOLE PROPERTY OF AFM ENGINEERING, INC. ANY REPRODUCTION IN PART OR AS A WHOLE WITHOUT THE WRITTEN PERMISSION OF AFM ENGINEERING INC. IS PROHIBITED. |             |         |                                                             | MFG APPR. |       |      |                                                                                 |
|  |                                                                                                                                                                                                                                    |             |         |                                                             | Q.A.      |       |      |                                                                                 |
|  |                                                                                                                                                                                                                                    |             |         |                                                             | COMMENTS: |       |      |                                                                                 |
|  |                                                                                                                                                                                                                                    | NEXT ASSY   | USED ON | FINISH                                                      |           |       |      |                                                                                 |
|  |                                                                                                                                                                                                                                    | APPLICATION |         | DO NOT SCALE DRAWING                                        |           |       |      | A 20_Tooth_RH                                                                   |