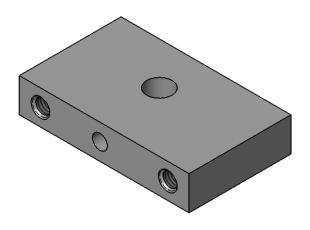

## Sold as set of 2

|                                                                                                                                                                                                                                   |             |         | DIMENSIONS ARE IN INCHES                                               |           | NAME  | DATE | AFM Engineering, Inc.                                                         |
|-----------------------------------------------------------------------------------------------------------------------------------------------------------------------------------------------------------------------------------|-------------|---------|------------------------------------------------------------------------|-----------|-------|------|-------------------------------------------------------------------------------|
|                                                                                                                                                                                                                                   |             |         | TOLERANCES:                                                            | DRAWN     | Irwin | -    | At we Engineering, inc.                                                       |
|                                                                                                                                                                                                                                   |             |         | FRACTIONAL±.032<br>ANGULAR: MACH± BEND ±                               | CHECKED   | Irwin | -    |                                                                               |
|                                                                                                                                                                                                                                   |             |         | TWO PLACE DECIMAL ±.005 THREE PLACE DECIMAL ±.010  MATERIAL 6061 Alloy | ENG APPR. |       |      | Franklin Kensol-Franklin<br>Part# 103521<br>Wedge Press Upper Bearing Support |
| PROPRIETARY AND CONFIDENTIAL THE INFORMATION CONTAINED IN THIS DRAWING IS THE SOLE PROPERTY OF AFM ENGINEERING, INC. ANY REPRODUCTION IN PART OR AS A WHOLE WITHOUT THE WRITTEN PERMISSION OF AFM ENGINEERING INC. IS PROHIBITED. |             |         |                                                                        | MFG APPR. |       |      |                                                                               |
|                                                                                                                                                                                                                                   |             |         |                                                                        | Q.A.      |       |      |                                                                               |
|                                                                                                                                                                                                                                   |             |         |                                                                        | COMMENTS: |       |      | a.gaaaa app a aamg aapp a.                                                    |
|                                                                                                                                                                                                                                   | NEXT ASSY   | USED ON | FINISH None                                                            |           |       |      | REV.                                                                          |
|                                                                                                                                                                                                                                   | APPLICATION |         | DO NOT SCALE DRAWING                                                   |           |       |      | SCALE:1:1 WEIGHT: 1.370 SHEET 1 OF 1                                          |