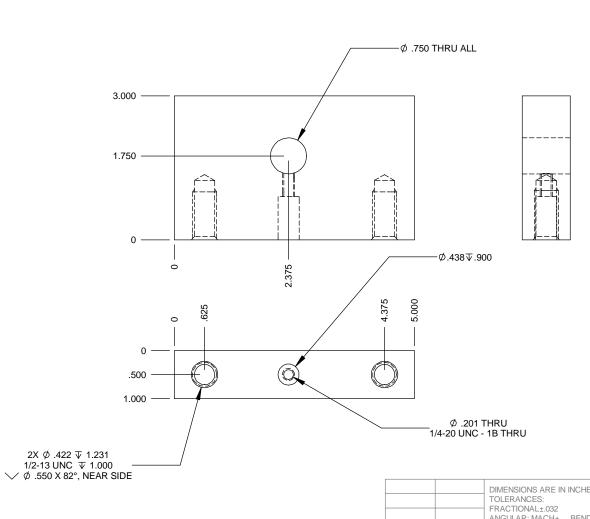

## Sold as set of 2

|                                                                                                                                                                                                                                   |             |         | DIMENSIONS ARE IN INCHES                                               |           | NAME  | DATE | AFM Engineering, Inc.                                                         |
|-----------------------------------------------------------------------------------------------------------------------------------------------------------------------------------------------------------------------------------|-------------|---------|------------------------------------------------------------------------|-----------|-------|------|-------------------------------------------------------------------------------|
|                                                                                                                                                                                                                                   |             |         | TOLERANCES:                                                            | DRAWN     | Irwin | -    | At we Engineering, inc.                                                       |
|                                                                                                                                                                                                                                   |             |         | FRACTIONAL±.032<br>ANGULAR: MACH± BEND ±                               | CHECKED   | Irwin | -    |                                                                               |
|                                                                                                                                                                                                                                   |             |         | TWO PLACE DECIMAL ±.005 THREE PLACE DECIMAL ±.010  MATERIAL 6061 Alloy | ENG APPR. |       |      | Franklin Kensol-Franklin<br>Part# 103521<br>Wedge Press Upper Bearing Support |
| PROPRIETARY AND CONFIDENTIAL THE INFORMATION CONTAINED IN THIS DRAWING IS THE SOLE PROPERTY OF AFM ENGINEERING, INC. ANY REPRODUCTION IN PART OR AS A WHOLE WITHOUT THE WRITTEN PERMISSION OF AFM ENGINEERING INC. IS PROHIBITED. |             |         |                                                                        | MFG APPR. |       |      |                                                                               |
|                                                                                                                                                                                                                                   |             |         |                                                                        | Q.A.      |       |      |                                                                               |
|                                                                                                                                                                                                                                   |             |         |                                                                        | COMMENTS: |       |      | a.gaaaa app a aamg aapp a.                                                    |
|                                                                                                                                                                                                                                   | NEXT ASSY   | USED ON | FINISH None                                                            |           |       |      | REV.                                                                          |
|                                                                                                                                                                                                                                   | APPLICATION |         | DO NOT SCALE DRAWING                                                   |           |       |      | SCALE:1:1 WEIGHT: 1.370 SHEET 1 OF 1                                          |