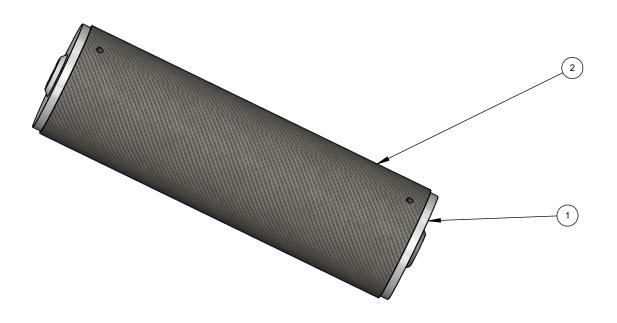

| S:\AFMMACHINES\46000 RETORFIT HOT STAMP ACROMARK\46200-ROL | LER <b>\$1\#62</b> 2 <b>0\0</b> ETAL | 18_ <b>FNACRI</b> T NUMBER | PartNo | DESCRIPTION           | QTY. |
|------------------------------------------------------------|--------------------------------------|----------------------------|--------|-----------------------|------|
|                                                            | 1                                    | 60565K21                   | 103655 |                       | 2    |
|                                                            | 2                                    | 105368                     | 105368 | 8 INCH KNURLED ROLLER | 1    |