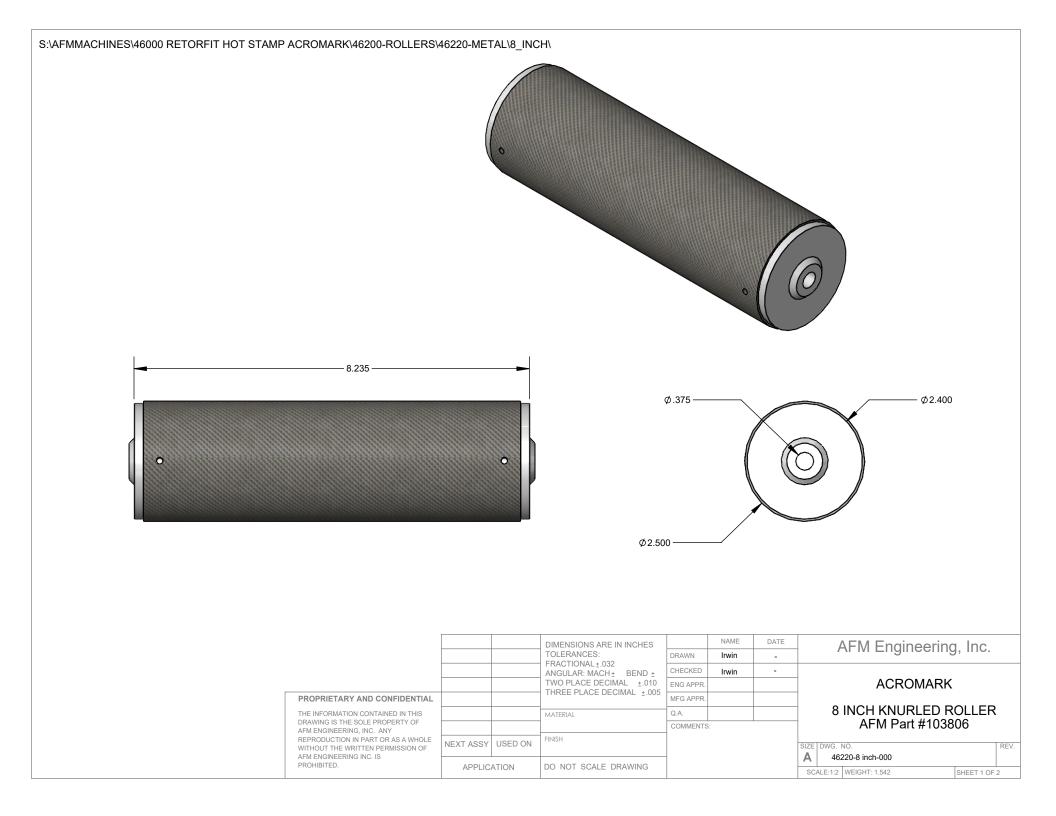

| S:\AFMMACHINES\46000 RETORFIT HOT STAMP ACROMARK\46200-ROL | LER <b>\$1\#62</b> 2 <b>0\0</b> ETAL | 18_ <b>FNACRI</b> T NUMBER | PartNo | DESCRIPTION           | QTY. |
|------------------------------------------------------------|--------------------------------------|----------------------------|--------|-----------------------|------|
|                                                            | 1                                    | 60565K21                   | 103655 |                       | 2    |
|                                                            | 2                                    | 105368                     | 105368 | 8 INCH KNURLED ROLLER | 1    |

|                                                                                                                                                                                                      |           |                                  | FRACTIONAL±.032           |           | NAME  | DATE | AFM Engineering, Inc.                |  |
|------------------------------------------------------------------------------------------------------------------------------------------------------------------------------------------------------|-----------|----------------------------------|---------------------------|-----------|-------|------|--------------------------------------|--|
|                                                                                                                                                                                                      |           |                                  |                           | DRAWN     | Irwin | -    | 7 ti Wi Eligilicellig, illo.         |  |
|                                                                                                                                                                                                      |           |                                  |                           | CHECKED   | Irwin | -    | ACROMARK                             |  |
|                                                                                                                                                                                                      |           |                                  | TWO PLACE DECIMAL ±.010   | ENG APPR. |       |      |                                      |  |
| PROPRIETARY AND CONFIDENTIAL                                                                                                                                                                         |           |                                  | THREE PLACE DECIMAL ±.005 | MFG APPR. |       |      |                                      |  |
| THE INFORMATION CONTAINED IN THIS DRAWING IS THE SOLE PROPERTY OF AFM ENGINEERING, INC. ANY REPRODUCTION IN PART OR AS A WHOLE WITHOUT THE WRITTEN PERMISSION OF AFM ENGINEERING INC. IS PROHIBITED. |           |                                  | MATERIAL                  | Q.A.      |       |      | 8 INCH KNURLED ROLLER                |  |
|                                                                                                                                                                                                      |           |                                  |                           | COMMENTS: |       |      | AFM Part #103806                     |  |
|                                                                                                                                                                                                      | NEXT ASSY | USED ON                          | FINISH                    |           |       |      | SIZE DWG. NO. REV. 46220-8 inch-000  |  |
|                                                                                                                                                                                                      | APPLIC    | APPLICATION DO NOT SCALE DRAWING |                           |           |       |      | SCALE:1:2 WEIGHT: 1.542 SHEET 2 OF 2 |  |
|                                                                                                                                                                                                      |           |                                  |                           |           |       |      |                                      |  |