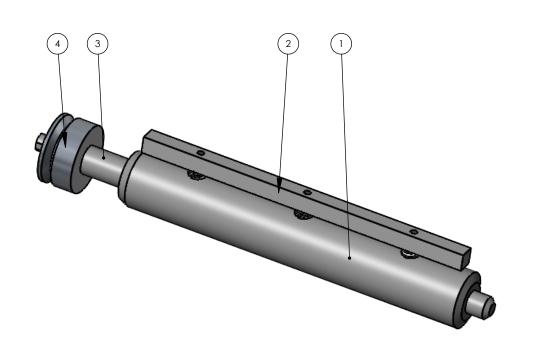

| ITEM NO. | PART NUMBER     | Partno | DESCRIPTION                   | QTY. |
|----------|-----------------|--------|-------------------------------|------|
| 1        | 15460-8.000-001 | 104690 | 8 inch Take Up<br>Mandrel     | 1    |
| 2        | 15460-8.000-002 | 104689 | Acromark 8.00"<br>Tension Bar | 1    |
| 3        | 001_Bushing     | 104693 | Bushing                       | 1    |
| 4        | 002_Pulley      | 104694 | Foil Feed Large Pulley        | 1    |
| 5        | LC-038E-9S      | 100872 | Spring                        | 3    |
| 6        | Sholder Bolt    | 100873 | 10-24 x 3/4 18-8 SS           | 3    |