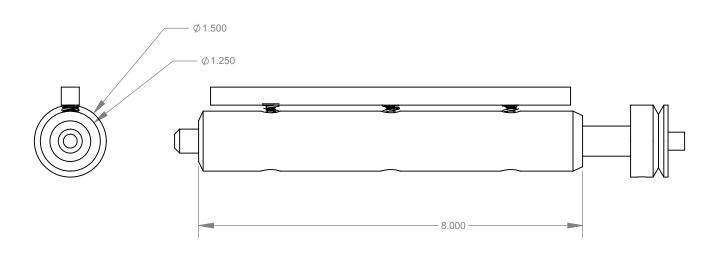

| ITEM NO. | PART NUMBER     | Partno | DESCRIPTION                   | QTY. |
|----------|-----------------|--------|-------------------------------|------|
| 1        | 15460-8.000-001 | 104690 | 8 inch Take Up<br>Mandrel     | 1    |
| 2        | 15460-8.000-002 | 104689 | Acromark 8.00"<br>Tension Bar | 1    |
| 3        | 001_Bushing     | 104693 | Bushing                       | 1    |
| 4        | 002_Pulley      | 104694 | Foil Feed Large Pulley        | 1    |
| 5        | LC-038E-9S      | 100872 | Spring                        | 3    |
| 6        | Sholder Bolt    | 100873 | 10-24 x 3/4 18-8 SS           | 3    |

AFM PART # 104642

| SIZE DWG. NO. |     |               |  |            |   |
|---------------|-----|---------------|--|------------|---|
| В             | 154 | 160-8.000-000 |  |            |   |
| SCALE:1:      |     | WEIGHT: 1.199 |  | SHEET 1 OF | 1 |