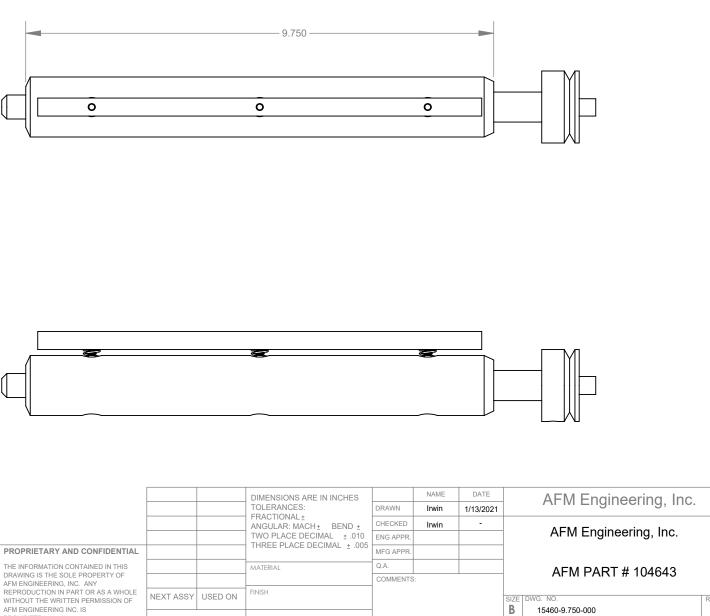

SCALE:1:2 WEIGHT: 1.432

SHEET 1 OF 1

|                                                                                                    |             |         | DIMENSIONS ARE IN INCHES<br>TOLERANCES:<br>FRACTIONAL±<br>ANGULAR: MACH± BEND ±<br>TWO PLACE DECIMAL ± .01<br>THREE PLACE DECIMAL ± .01 |  |  |  |  |
|----------------------------------------------------------------------------------------------------|-------------|---------|-----------------------------------------------------------------------------------------------------------------------------------------|--|--|--|--|
| PROPRIETARY AND CONFIDENTIAL                                                                       |             |         |                                                                                                                                         |  |  |  |  |
| THE INFORMATION CONTAINED IN THIS                                                                  |             |         | MATERIAL                                                                                                                                |  |  |  |  |
| DRAWING IS THE SOLE PROPERTY OF<br>AFM ENGINEERING, INC. ANY                                       |             |         |                                                                                                                                         |  |  |  |  |
| REPRODUCTION IN PART OR AS A WHOLE<br>WITHOUT THE WRITTEN PERMISSION OF<br>AFM ENGINEERING INC. IS | NEXT ASSY   | USED ON | FINISH                                                                                                                                  |  |  |  |  |
| PROHIBITED.                                                                                        | APPLICATION |         | DO NOT SCALE DRAWING                                                                                                                    |  |  |  |  |
|                                                                                                    |             |         |                                                                                                                                         |  |  |  |  |