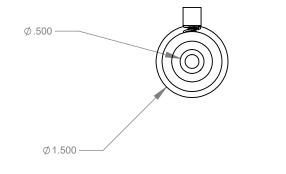

SCALE:1:2 WEIGHT: 1.432

SHEET 1 OF 1

|                                                                                                    |             |         | DIMENSIONS ARE IN INCHES<br>TOLERANCES:<br>FRACTIONAL±<br>ANGULAR: MACH± BEND ±<br>TWO PLACE DECIMAL ± .01<br>THREE PLACE DECIMAL ± .01 |  |  |  |  |
|----------------------------------------------------------------------------------------------------|-------------|---------|-----------------------------------------------------------------------------------------------------------------------------------------|--|--|--|--|
| PROPRIETARY AND CONFIDENTIAL                                                                       |             |         |                                                                                                                                         |  |  |  |  |
| THE INFORMATION CONTAINED IN THIS                                                                  |             |         | MATERIAL                                                                                                                                |  |  |  |  |
| DRAWING IS THE SOLE PROPERTY OF<br>AFM ENGINEERING, INC. ANY                                       |             |         |                                                                                                                                         |  |  |  |  |
| REPRODUCTION IN PART OR AS A WHOLE<br>WITHOUT THE WRITTEN PERMISSION OF<br>AFM ENGINEERING INC. IS | NEXT ASSY   | USED ON | FINISH                                                                                                                                  |  |  |  |  |
| PROHIBITED.                                                                                        | APPLICATION |         | DO NOT SCALE DRAWING                                                                                                                    |  |  |  |  |
|                                                                                                    |             |         |                                                                                                                                         |  |  |  |  |