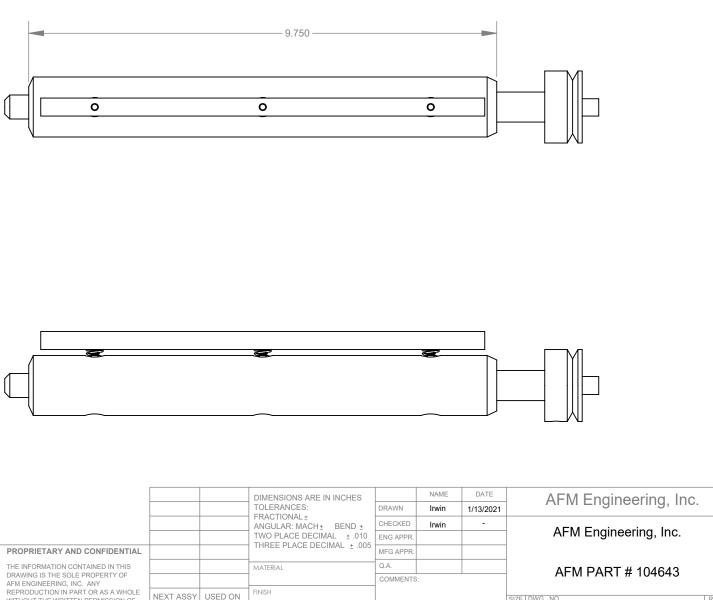

SCALE:1:2 WEIGHT: 1.432

SHEET 1 OF 1

|                                                                                                    |             |         | DIMENSIONS ARE IN INCHES<br>TOLERANCES:<br>FRACTIONAL±<br>ANGULAR: MACH± BEND ±<br>TWO PLACE DECIMAL ± .01<br>THREE PLACE DECIMAL ± .01 |  |  |  |  |
|----------------------------------------------------------------------------------------------------|-------------|---------|-----------------------------------------------------------------------------------------------------------------------------------------|--|--|--|--|
| PROPRIETARY AND CONFIDENTIAL                                                                       |             |         |                                                                                                                                         |  |  |  |  |
| THE INFORMATION CONTAINED IN THIS                                                                  |             |         | MATERIAL                                                                                                                                |  |  |  |  |
| DRAWING IS THE SOLE PROPERTY OF<br>AFM ENGINEERING, INC. ANY                                       |             |         |                                                                                                                                         |  |  |  |  |
| REPRODUCTION IN PART OR AS A WHOLE<br>WITHOUT THE WRITTEN PERMISSION OF<br>AFM ENGINEERING INC. IS | NEXT ASSY   | USED ON | FINISH                                                                                                                                  |  |  |  |  |
| PROHIBITED.                                                                                        | APPLICATION |         | DO NOT SCALE DRAWING                                                                                                                    |  |  |  |  |
|                                                                                                    |             |         |                                                                                                                                         |  |  |  |  |