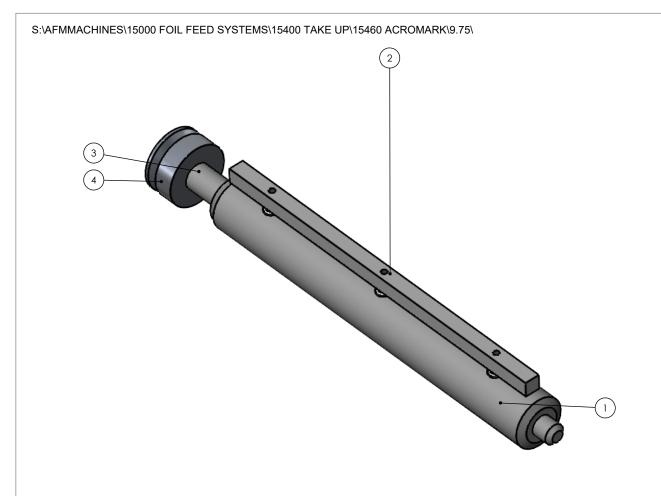

| ITEM NO. | PART NUMBER     | PartNo | DESCRIPTION                | QTY. |
|----------|-----------------|--------|----------------------------|------|
| 1        | 15460-9.750-001 | 104691 |                            | 1    |
| 2        | 15460-9.750-002 | 104692 | Acromark 10.00 Tension Bar | 1    |
| 3        | 001_Bushing     | 104693 | Bushing                    | 1    |
| 4        | 002_Pulley      | 104694 | Foil Feed Large Pulley     | 1    |
| 5        | Sholder Bolt    | 100873 | 10-24 x 3/4 18-8 SS        | 3    |
| 6        | LC-038E-9S      | 100872 | Spring                     | 3    |