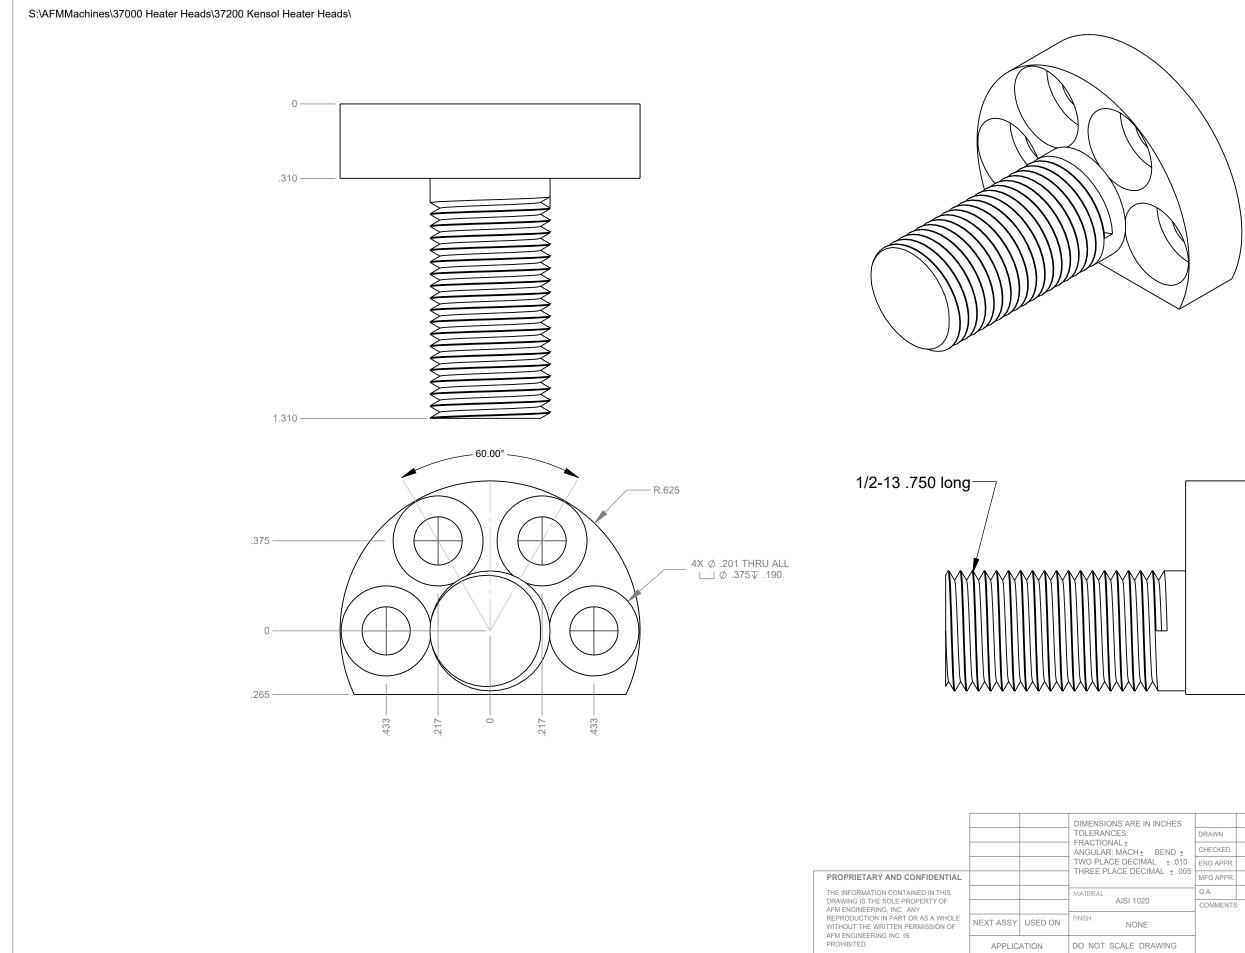

APPLICATION

| DIMENSIONS ARE IN INCHES                                    |           | NAME  | DATE      |                                 | AFM Engineering, Inc. |                               |            |      |
|-------------------------------------------------------------|-----------|-------|-----------|---------------------------------|-----------------------|-------------------------------|------------|------|
| TOLERANCES:                                                 | DRAWN     | Irwin | 6/16/2021 | 1                               |                       |                               |            |      |
| FRACTIONAL <u>+</u><br>ANGULAR: MACH <u>+</u> BEND <u>+</u> | CHECKED   | Irwin | 6/16/2021 |                                 |                       |                               |            |      |
| TWO PLACE DECIMAL ± .010                                    | ENG APPR. |       |           | ]                               | KENSOL<br>HEATER HEAD |                               |            |      |
| THREE PLACE DECIMAL ± .005                                  | MFG APPR. |       |           | CALMP STUD<br>AFM PART # 104765 |                       |                               |            |      |
| MATERIAL                                                    | Q.A.      |       |           |                                 |                       |                               |            |      |
| AISI 1020                                                   | COMMENTS: |       |           | $A W A W A W \pi 104703$        |                       |                               |            |      |
| FINISH                                                      |           |       |           | SIZE<br>B                       |                       |                               |            | REV. |
| DO NOT SCALE DRAWING                                        |           |       |           | _                               |                       | 240-001_Stud<br>WEIGHT: 0.103 | SHEET 1 OF | 1    |