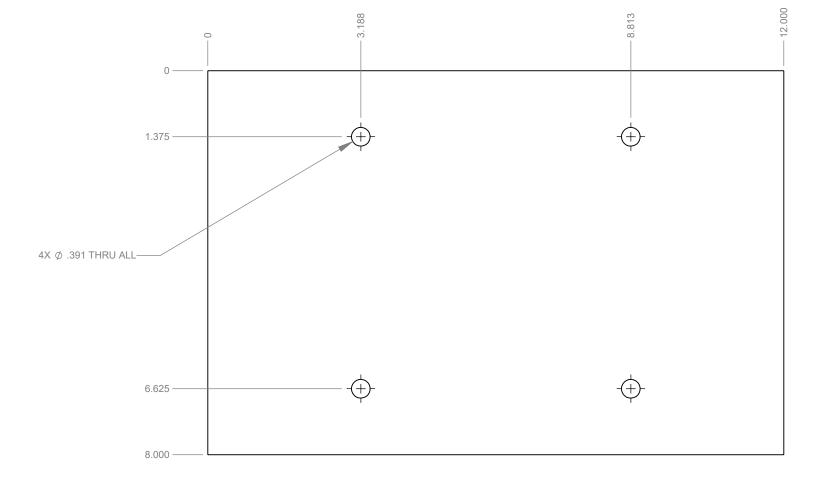

| AFM Engineering, Inc.                                                  |
|------------------------------------------------------------------------|
| ACROMARK<br>HEATER HEAD 8"X12"<br>INSULATOR PLATE<br>AFM PART # 105275 |

| SIZE      | SIZE DWG. NO. |                         |              |  |  |
|-----------|---------------|-------------------------|--------------|--|--|
| В         | 378           | 320_001_Insulator_Plate |              |  |  |
| SCALE:1:4 |               | WEIGHT: 1.760           | SHEET 1 OF 1 |  |  |