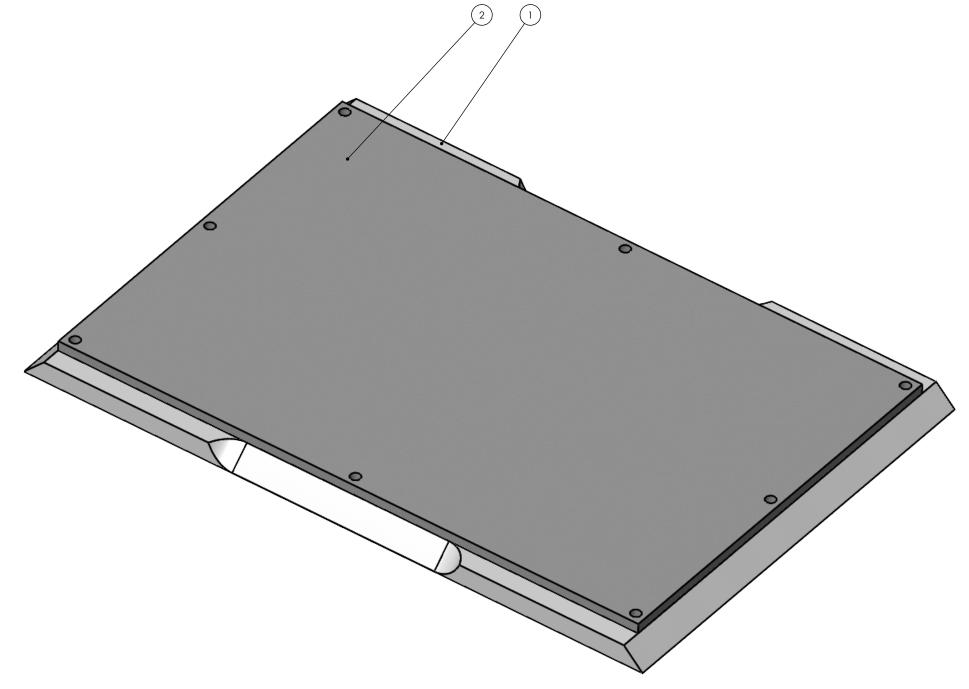

| S:\AFMMachines\59000 Dovetails\59100 Franklin\59150 10X15\59156-000 steel hot plate\ | ITEM NO | . PART NUMBER             | PartNo   | DESCRIPTION                                  | QTY. |
|--------------------------------------------------------------------------------------|---------|---------------------------|----------|----------------------------------------------|------|
|                                                                                      | 1       | 59156-002_Steel_Hot_Plate | 10105276 | Dovetail 10 X 15 drilled for Steel Hot Plate | 1    |
|                                                                                      | 2       | 59156-001_Steel_Hot_Plate | 105277   | 10"X15" Steel Hot Plate                      | 1    |
|                                                                                      |         |                           |          |                                              |      |

10"X15" Dovetail with Steel Hot Plate AFM PART # 105278

| SIZE<br><b>B</b> | E DWG. NO.<br>59156-000_Steel_Hot_Plate |               |            |   |
|------------------|-----------------------------------------|---------------|------------|---|
| SCALE:1:4        |                                         | WEIGHT: 9.507 | SHEET 1 OF | 1 |